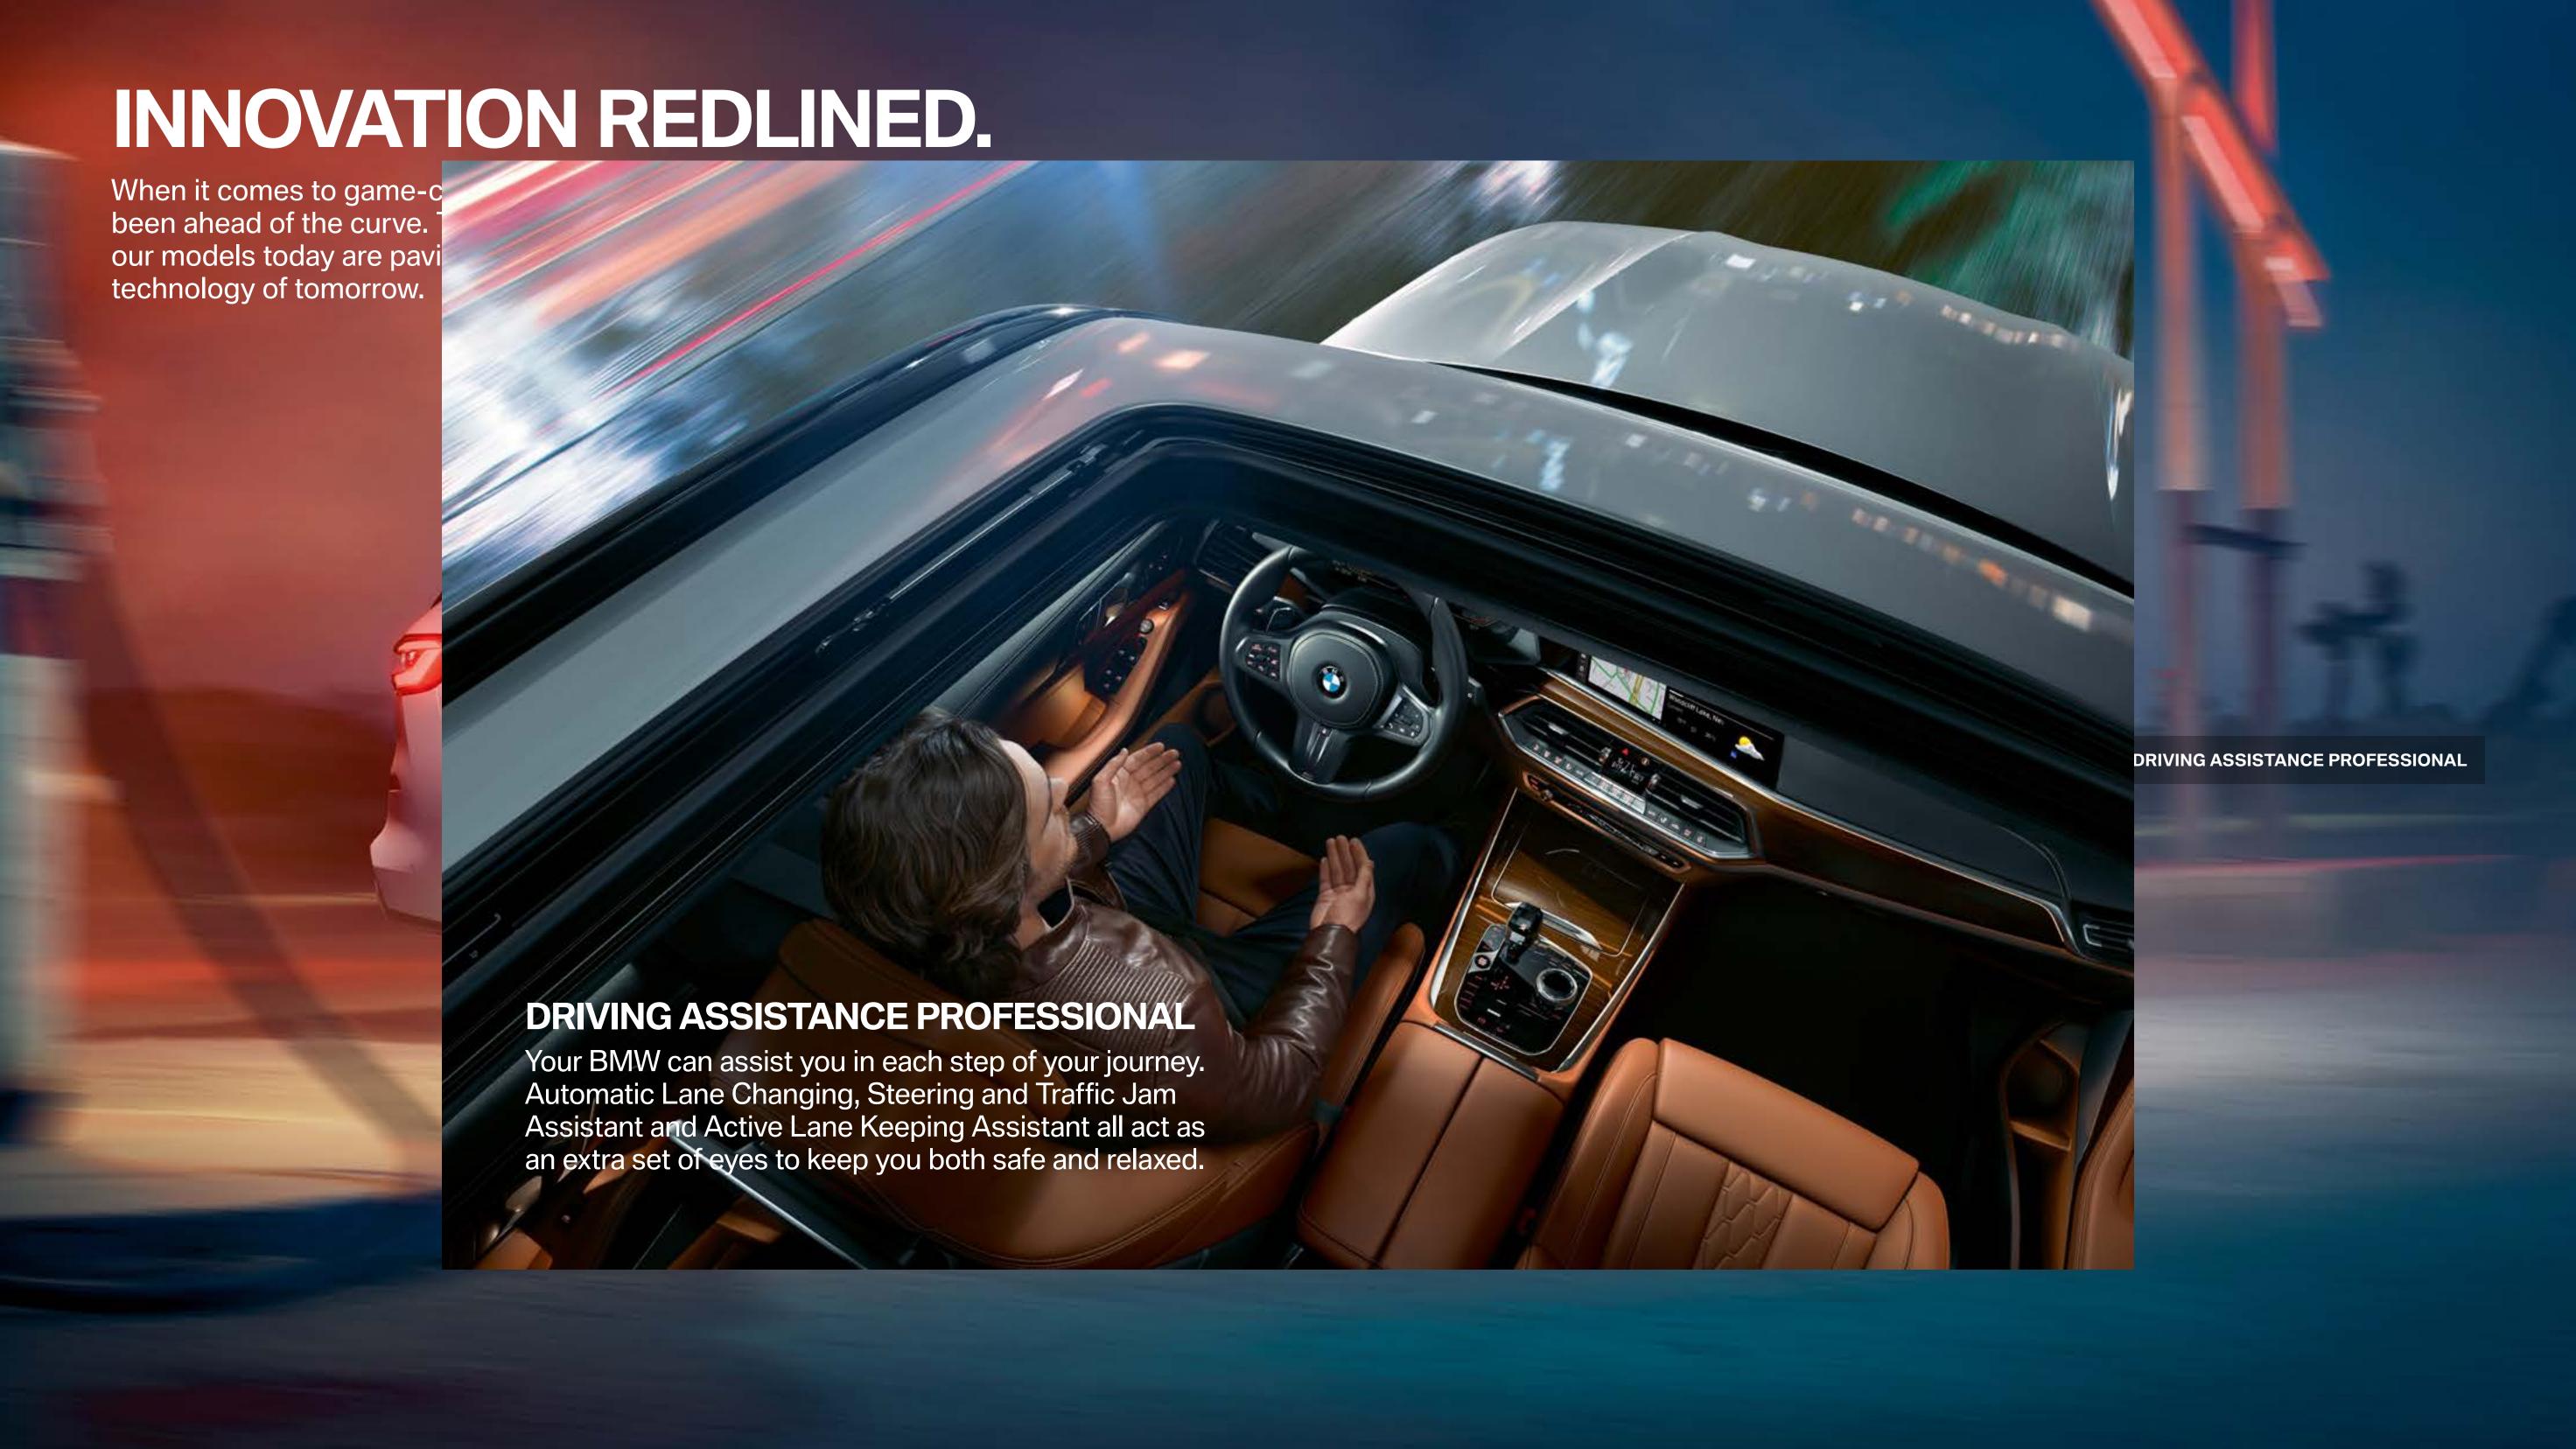

# ALLTHATYOU WISH FOR.

Innovation is always at your fingertips. The Touch Command tablet and Gesture Control – BMW's pioneering technology – along with nuanced light sources, direct and indirect, transform the interior of the BMW 7 Series into a modern lounge: a setting for relaxation, innovation and comfort. It's a ride in First Class, every time.