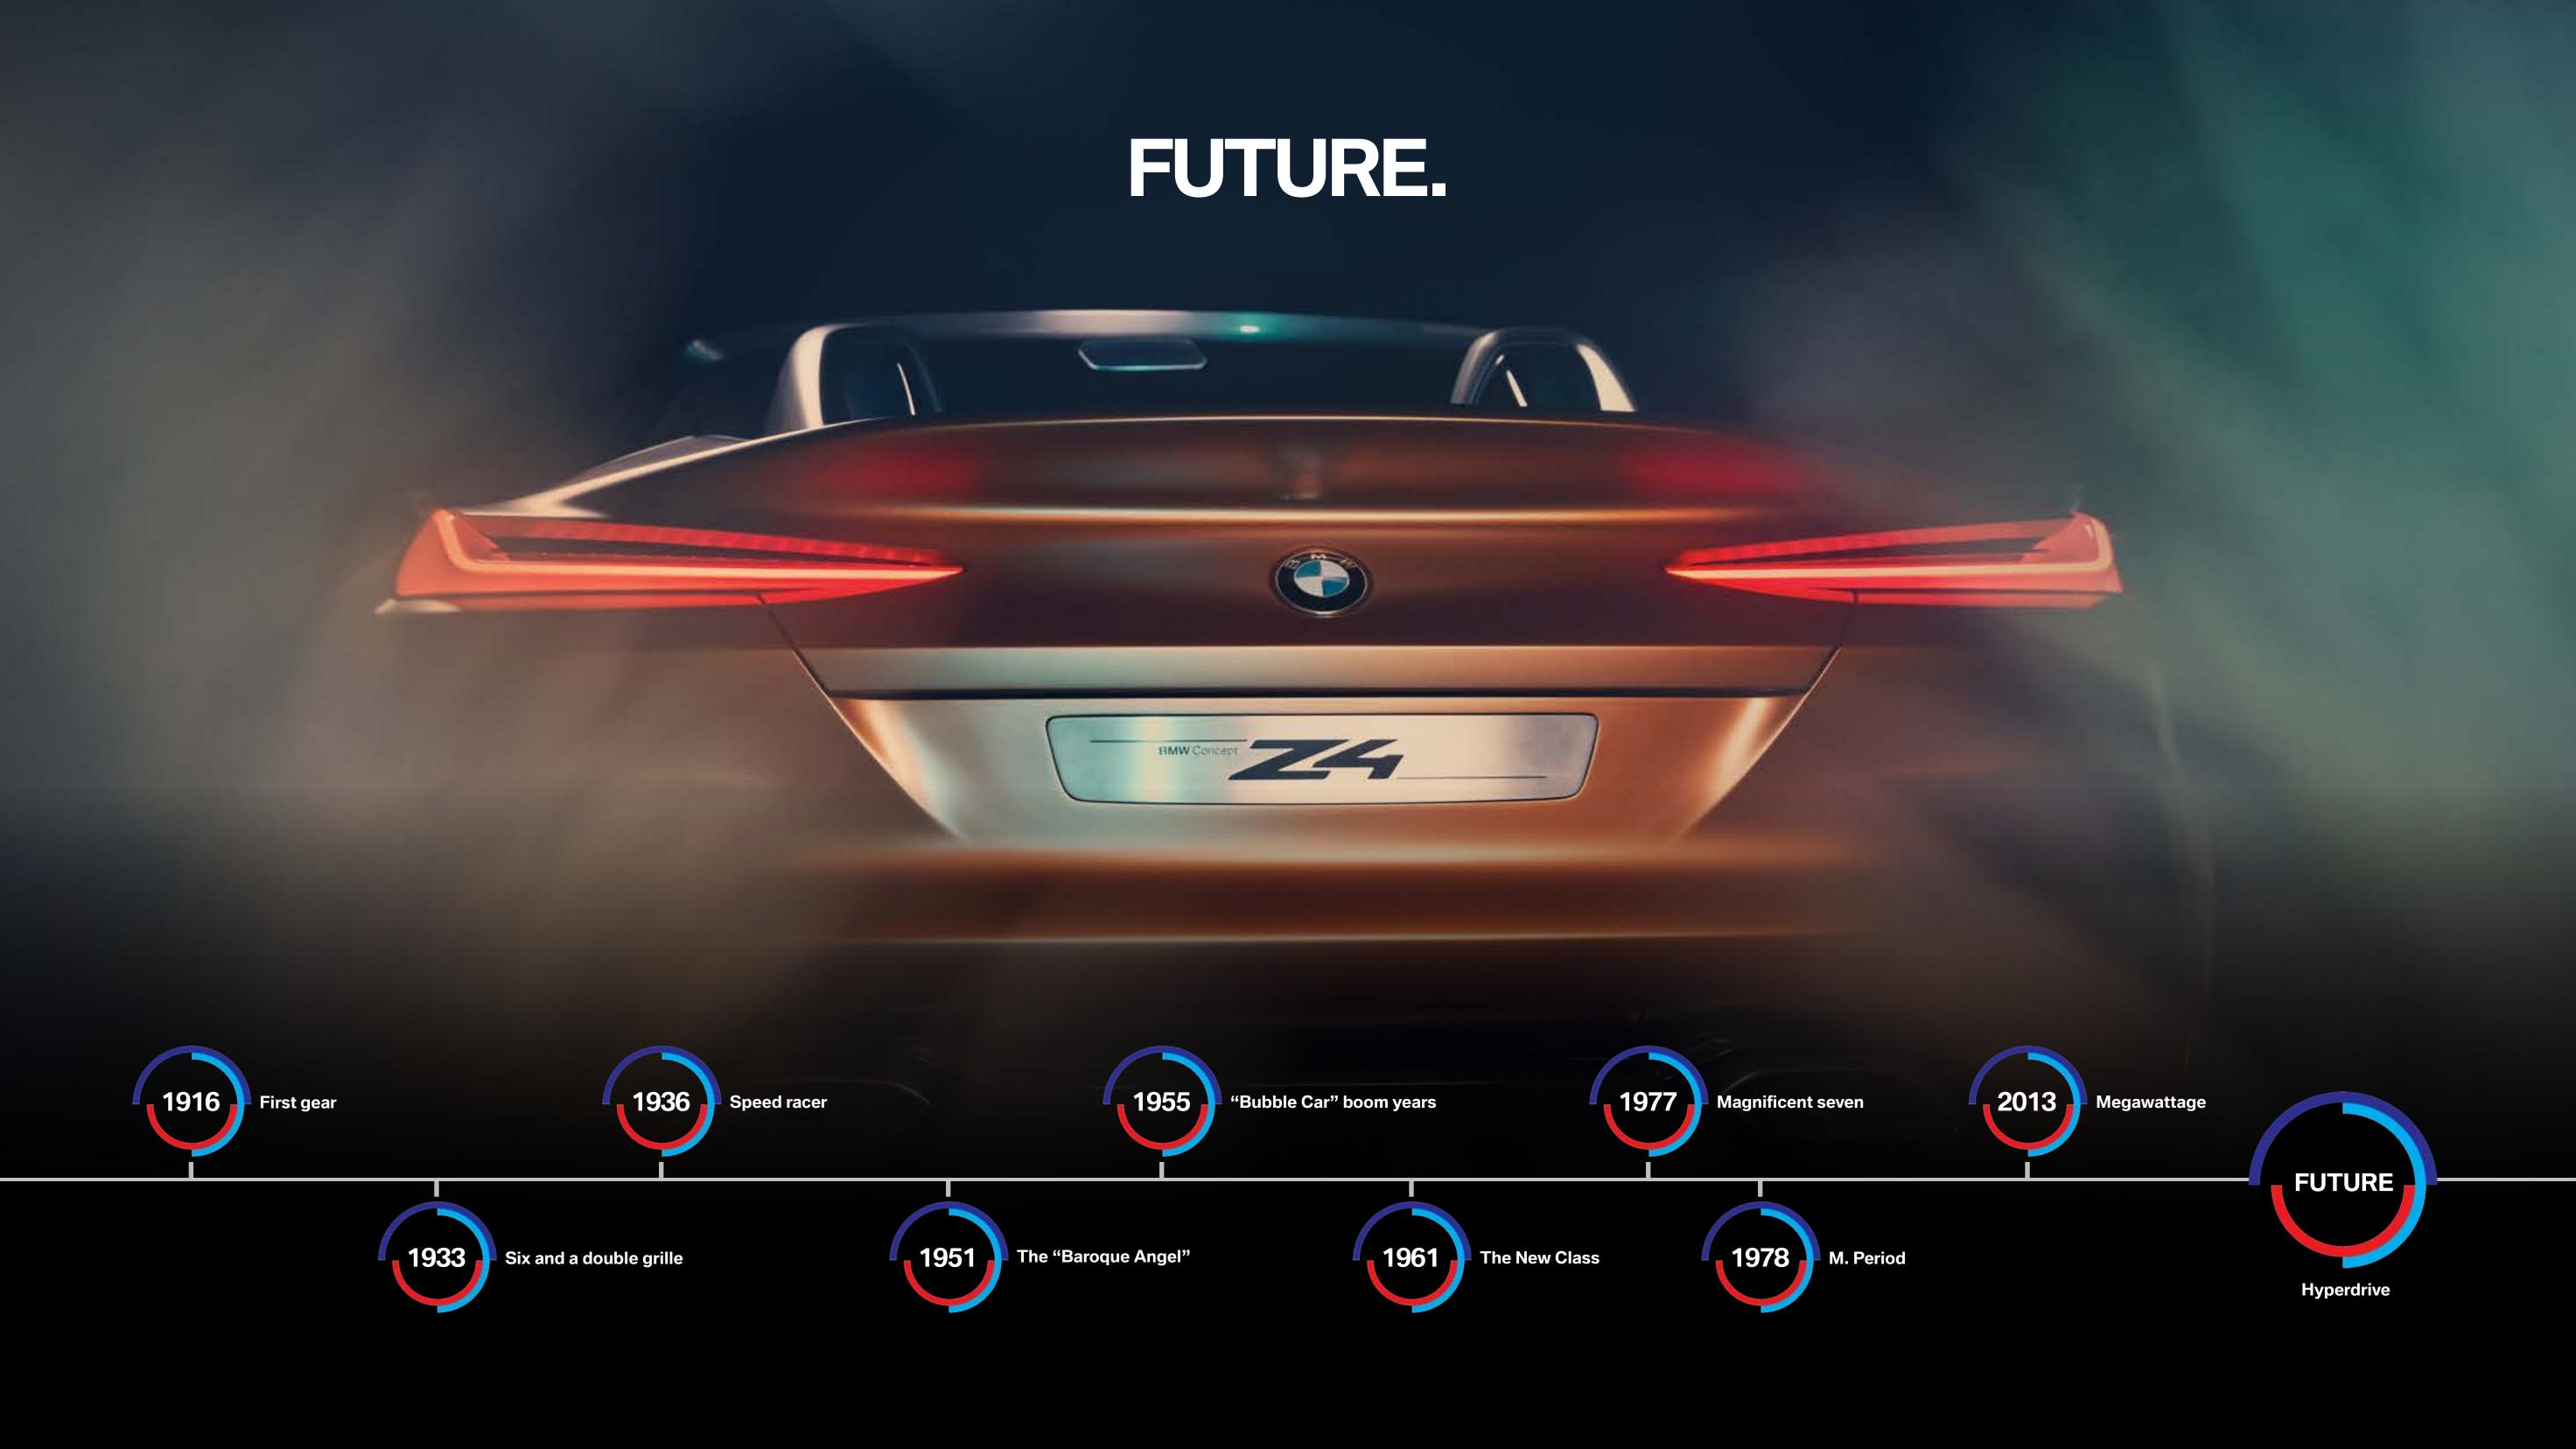

# PAST, PRESENT AND FUTURE

THE NEXT 100 YEARS Future of BMW

**BMW DESIGN** Hallmarks of performance

**ENGINEERING** Performance is paramount

**BMW INNOVATIONS** ConnectedDrive® I Gesture Control | Touch Display