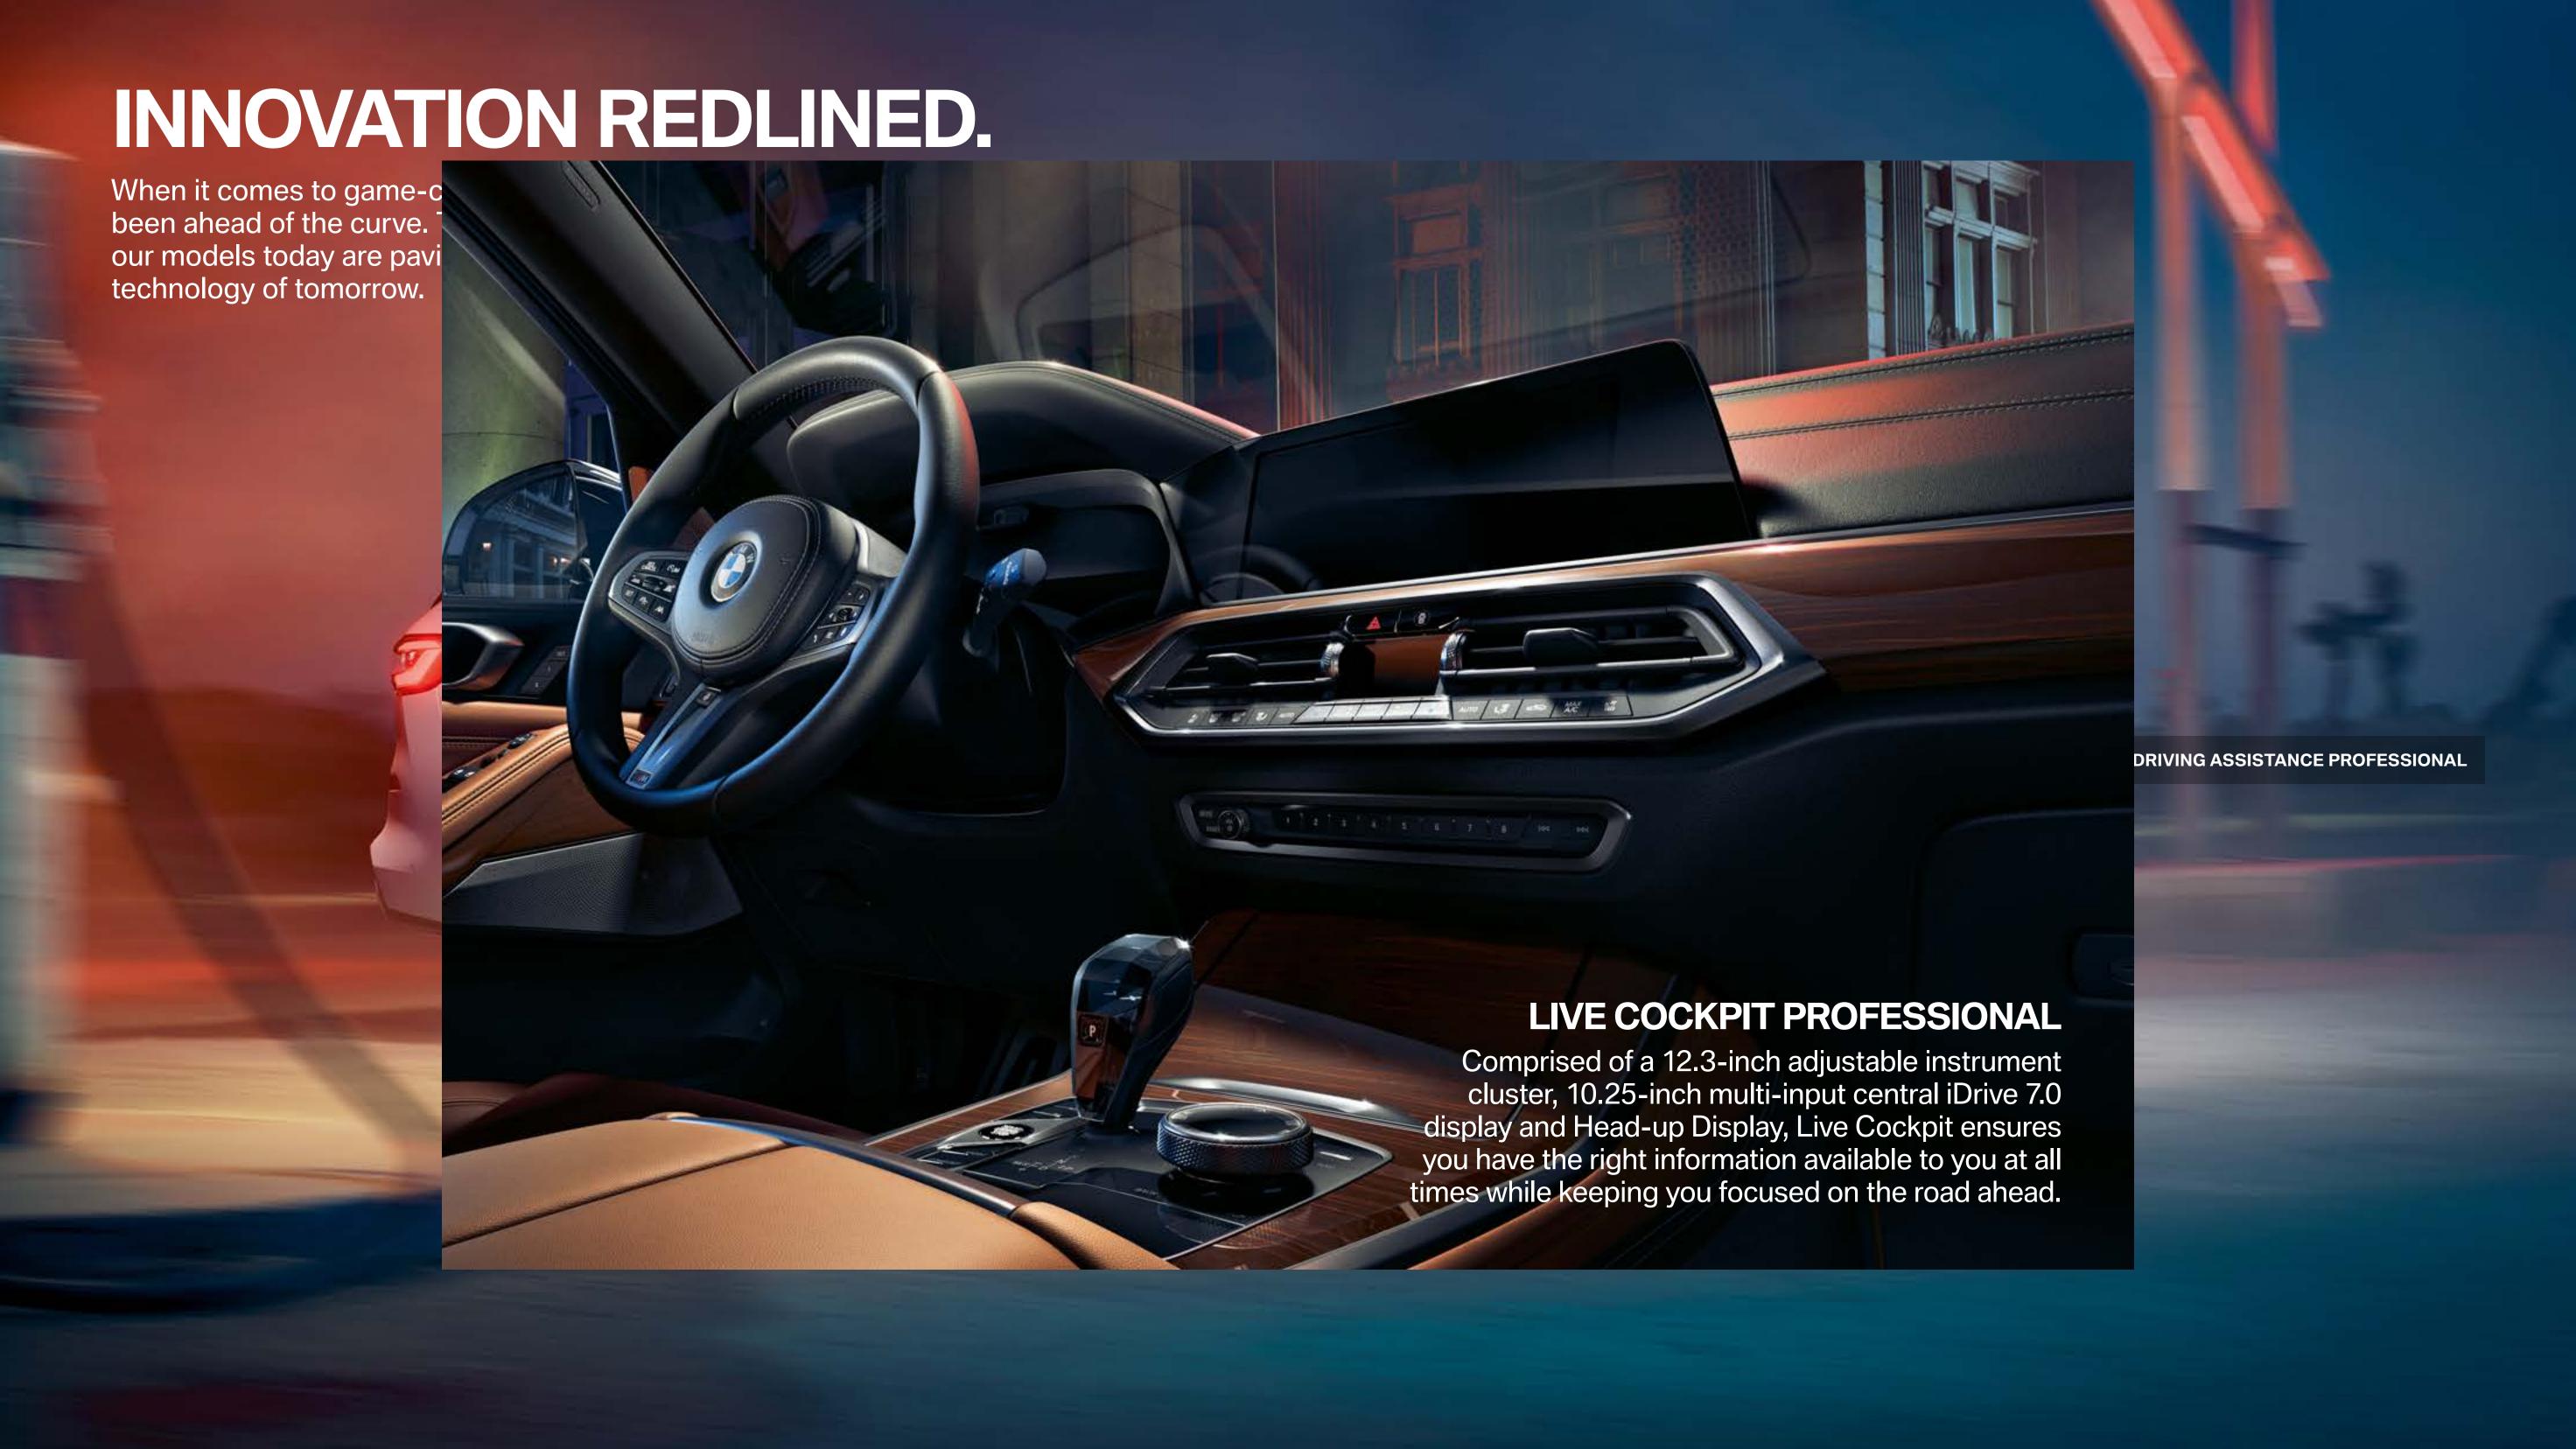

# ALLTHATYOU WISH FOR.

Innovation is always at your fingertips. The Touch Command tablet and Gesture Control – BMW's pioneering technology – along with nuanced light sources, direct and indirect, transform the interior of the BMW 7 Series into a modern lounge: a setting for relaxation, innovation and comfort. It's a ride in First Class, every time.