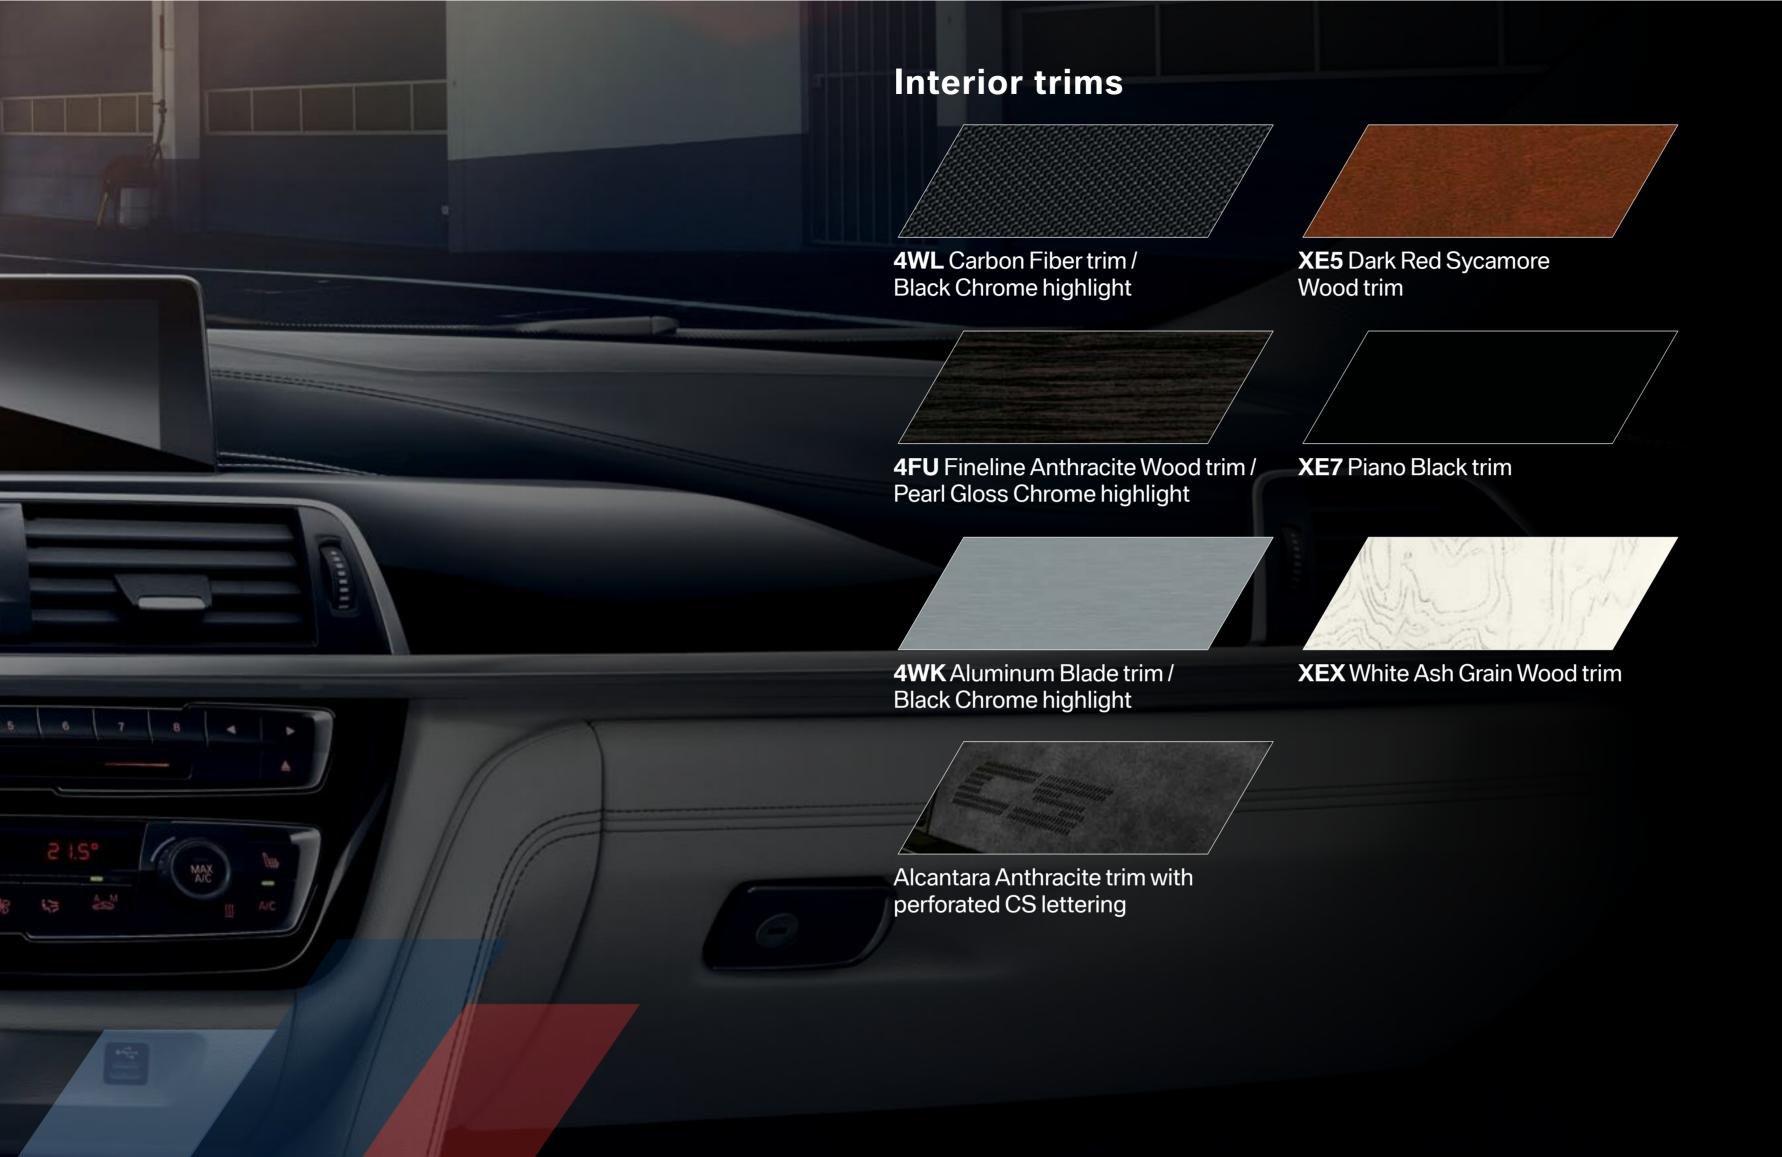

# **Upholstery**

KCCX Sensatec Oyster/Black

**LCSW** Black Dakota Leather

**LCRY** Cognac Dakota Leather

with Dark Brown highlight

KCSW Black SensaTec

**LCL5** Coral Red Dakota Leather with Black highlight

M Sport Steering Wheel

Leather: Leather on all seating surfaces; other components may be Leather or SensaTec.

**4WF** Aluminum Hexagon Trim with Estoril Blue matte highlight

4WG Aluminum Hexagon Trim with Black high-gloss highlight

## Get the look

Love the look shown here? You can get it with these features.

4WG Aluminum Hexagon Trim with Black high-gloss highlight

Dual-zone Automatic Climate Control

M Door Sill Finishers