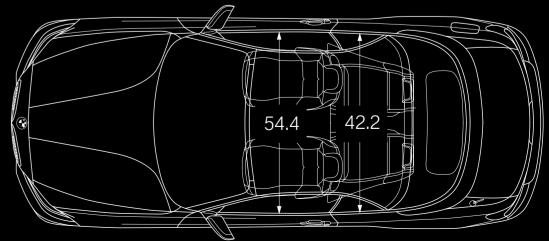

eage (City/Highway/Combined)<sup>2</sup>: 21/32/25 [19/29/23] / 21/31/25



<sup>1</sup>BMW AG preliminary test results. Actual acceleration results may vary, depending on specification of vehicle; road and environmental conditions; testing procedures and driving style.

These results should be used for comparison only and verification should not be attempted on public roads. BMW urges you to obey all posted speed laws and always wear safety belts.

Figures in [] refer to vehicles with manual transmission.

Figures subject to change. Please visit your BMW Center for the most up-to-date information. Get the latest information on standard and optional features, packages and technical specifications. Visit bmwusa.com and select the BMW model of your choice.

### **Dimensions**

















<sup>&</sup>lt;sup>2</sup>EPA-estimated figures are for comparison purposes only. Please go to bmwusa.com for the most up-to-date fuel consumption information. Your actual mileage will vary, depending on speed, driving habits, trip length and driving conditions; actual mileage may be lower.





## Get the look



**C33** Hockenheim Silver Metallic



M brake calipers in silver



19" M Forged Black Y-Spoke wheels, style 788 M



## Upholstery



MDB2 Black Dakota Leather with blue stitching



MDOE Black Dakota Leather with orange stitching

#### Get the look

Love the look shown here? You can get it with these features.



M Steering Wheel



iDrive 6.0



MDB2 Black Dakota Leather with blue stitching

Leather: Leather on all seating surfaces; other components may be Leather or SensaTe