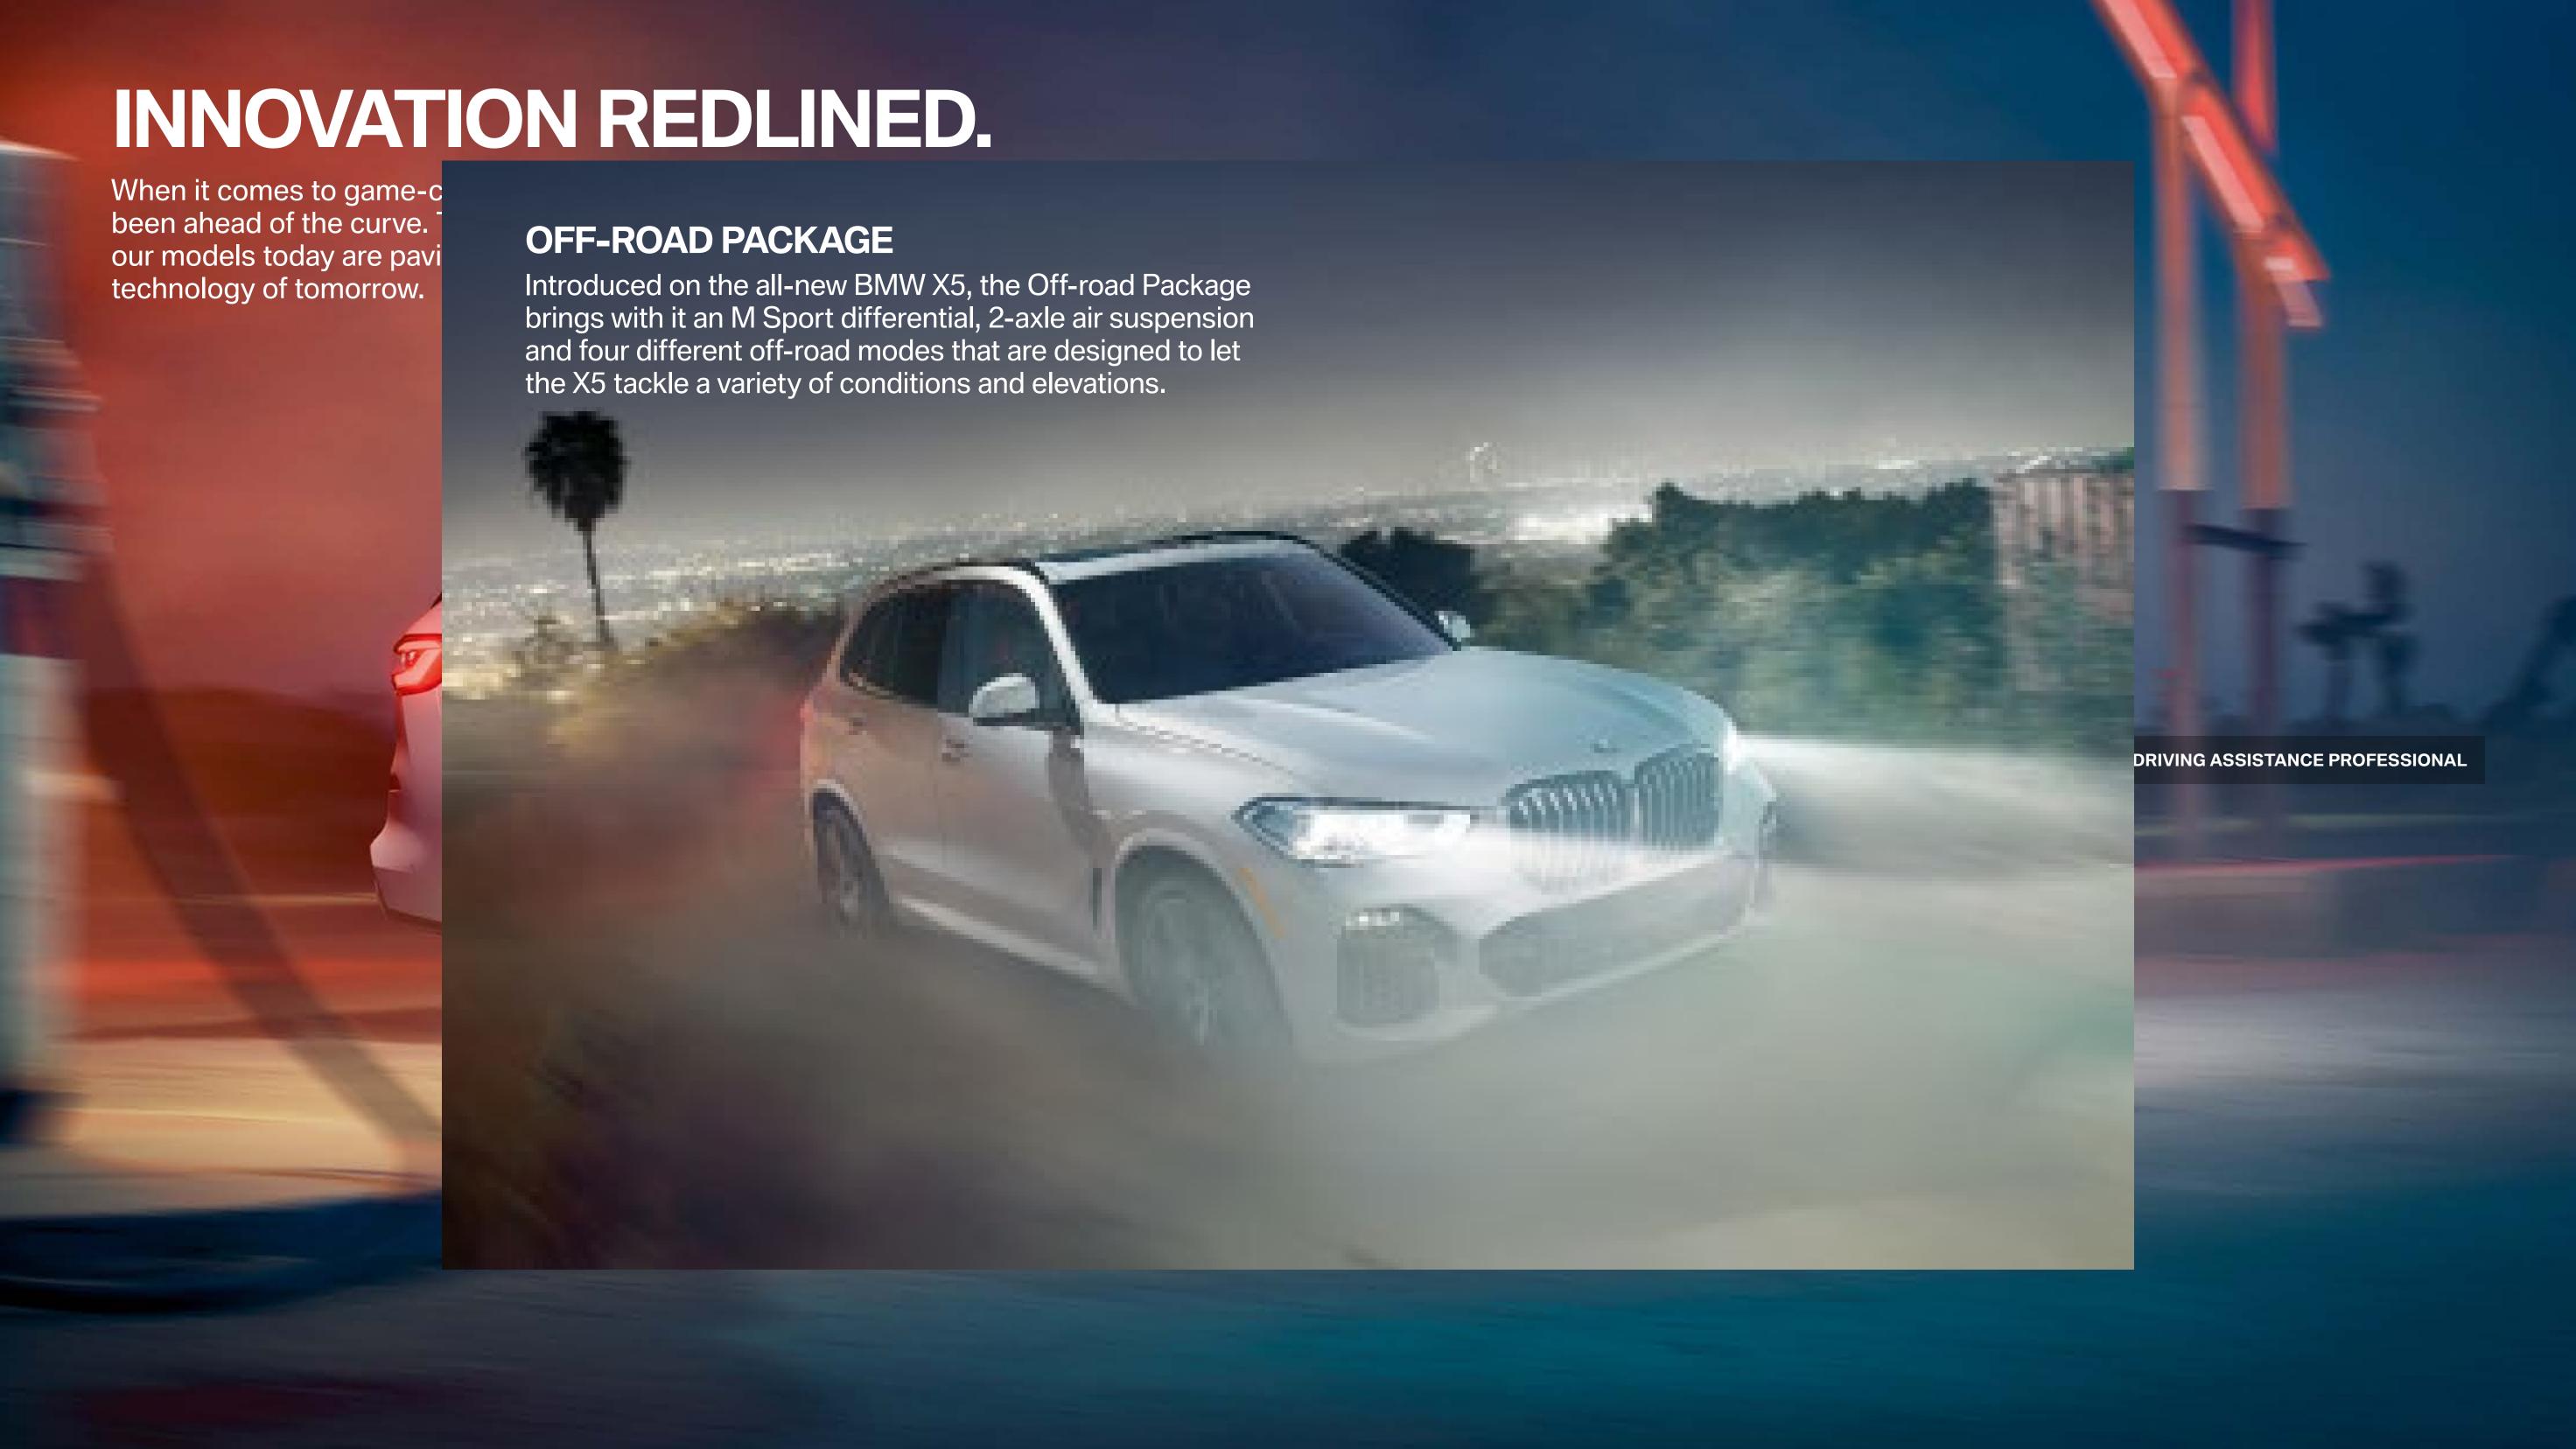

# GRIPPING POWER.

BMW xDrive intelligent all-wheel drive optimizes traction and enhances agility and stability on all types of road surfaces – even in tight curves. Utilizing sensors that measure wheel speed, steering angle and traction, xDrive seamlesly distributes power between the front and rear axles. This allows each BMW to maintain its natural handling abilities in dry conditions, while self-adjusting when any loss of traction occurs or driving conditions change.