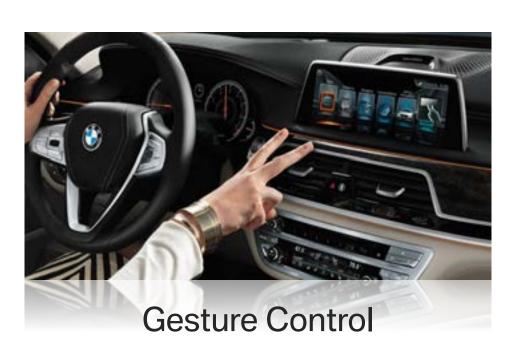

# PAST, PRESENT AND FUTURE

THE NEXT 100 YEARS Future of BMW

**BMW DESIGN** Hallmarks of performance

**ENGINEERING** Performance is paramount

**BMW INNOVATIONS** ConnectedDrive® I Gesture Control | Touch Display

# ALLTHATYOU WISH FOR.

Innovation is always at your fingertips. The Touch Command tablet and Gesture Control – BMW's pioneering technology – along with nuanced light sources, direct and indirect, transform the interior of the BMW 7 Series into a modern lounge: a setting for relaxation, innovation and comfort. It's a ride in First Class, every time.