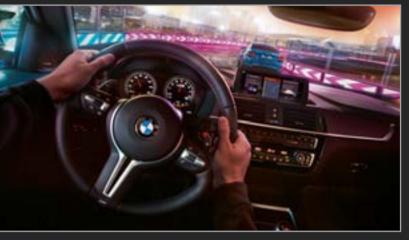

# ALLTHATYOU WISH FOR.

Innovation is always at your fingertips. The Touch Command tablet and Gesture Control – BMW's pioneering technology – along with nuanced light sources, direct and indirect, transform the interior of the BMW 7 Series into a modern lounge: a setting for relaxation, innovation and comfort. It's a ride in First Class, every time.

# RACE SPACE.

Sit in the 10-way power sport seats. Grab the thick rim of the M sport steering wheel. Glance down at the extended gauge cluster. Tap the paddle shifter at your fingertip's reach. Finally, smile; you've reached driving nirvana.