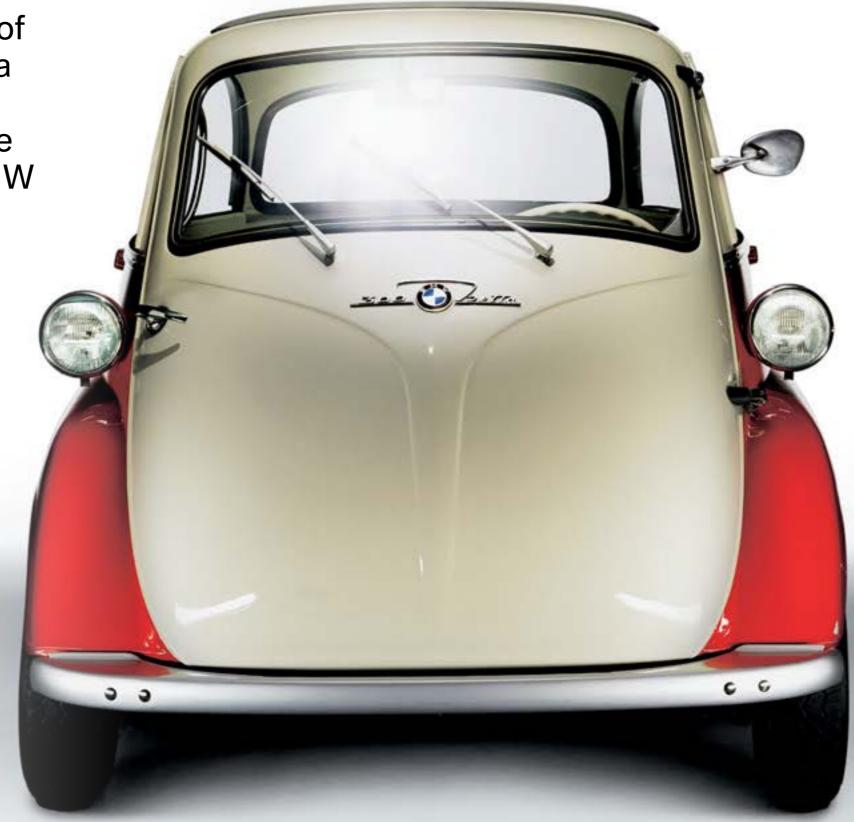

# "BUBBLE CAR" BOOM.

Nicknamed the "Bubble Car" because of its egg-shaped exterior, the BMW Isetta captured the hearts of the public. Over 160,000 Isettas were purchased in the Fifties, making it the best-selling BMW of that decade.