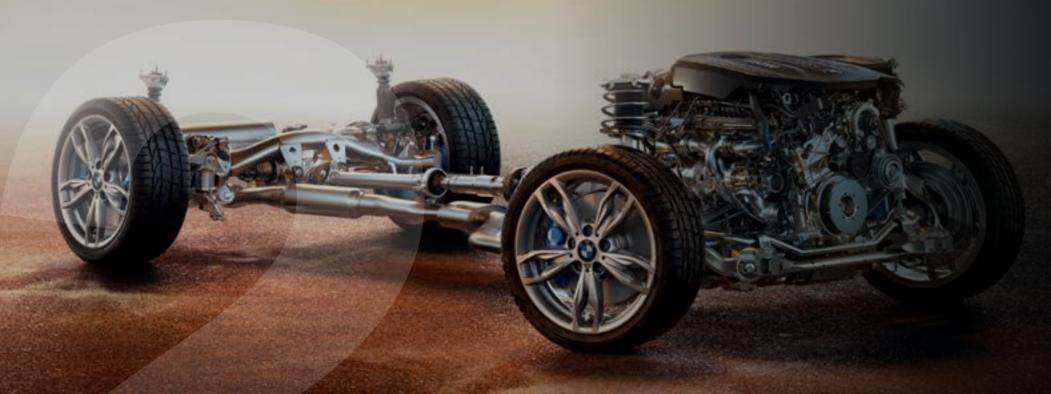

# GRIPPING POWER.

BMW xDrive intelligent all-wheel drive optimizes traction and enhances agility and stability on all types of road surfaces – even in tight curves. Utilizing sensors that measure wheel speed, steering angle and traction, xDrive seamlesly distributes power between the front and rear axles. This allows each BMW to maintain its natural handling abilities in dry conditions, while self-adjusting when any loss of traction occurs or driving conditions change.