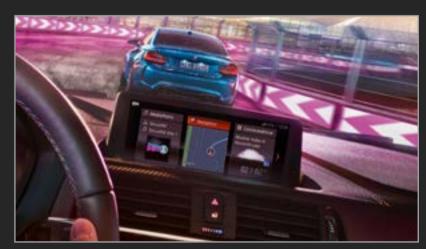

# ALLTHATYOU WISH FOR.

Innovation is always at your fingertips. The Touch Command tablet and Gesture Control – BMW's pioneering technology – along with nuanced light sources, direct and indirect, transform the interior of the BMW 7 Series into a modern lounge: a setting for relaxation, innovation and comfort. It's a ride in First Class, every time.