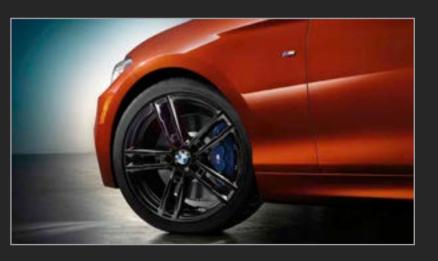

# 475 Black Sapphire Metallic

Get the look

features.

Love the look shown here?

You can get it with these

Side-view mirror caps in Ferric Grey

18" M Double-spoke jet black wheels, style 719M