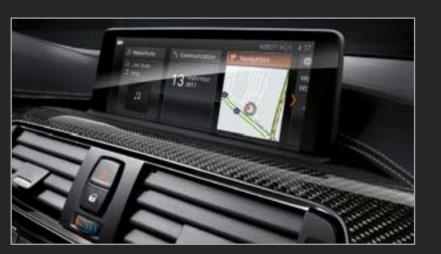

# ALLTHATYOU WISH FOR.

Innovation is always at your fingertips. The Touch Command tablet and Gesture Control – BMW's pioneering technology – along with nuanced light sources, direct and indirect, transform the interior of the BMW 7 Series into a modern lounge: a setting for relaxation, innovation and comfort. It's a ride in First Class, every time.