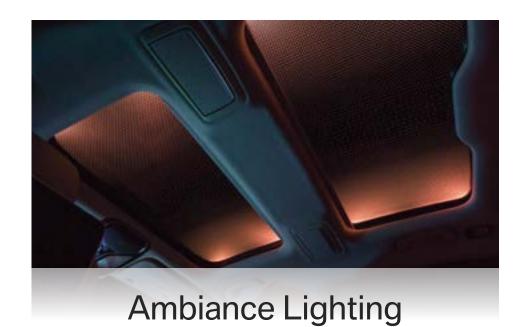

# ALLTHATYOU WISH FOR.

Innovation is always at your fingertips. The Touch Command tablet and Gesture Control – BMW's pioneering technology – along with nuanced light sources, direct and indirect, transform the interior of the BMW 7 Series into a modern lounge: a setting for relaxation, innovation and comfort. It's a ride in First Class, every time.