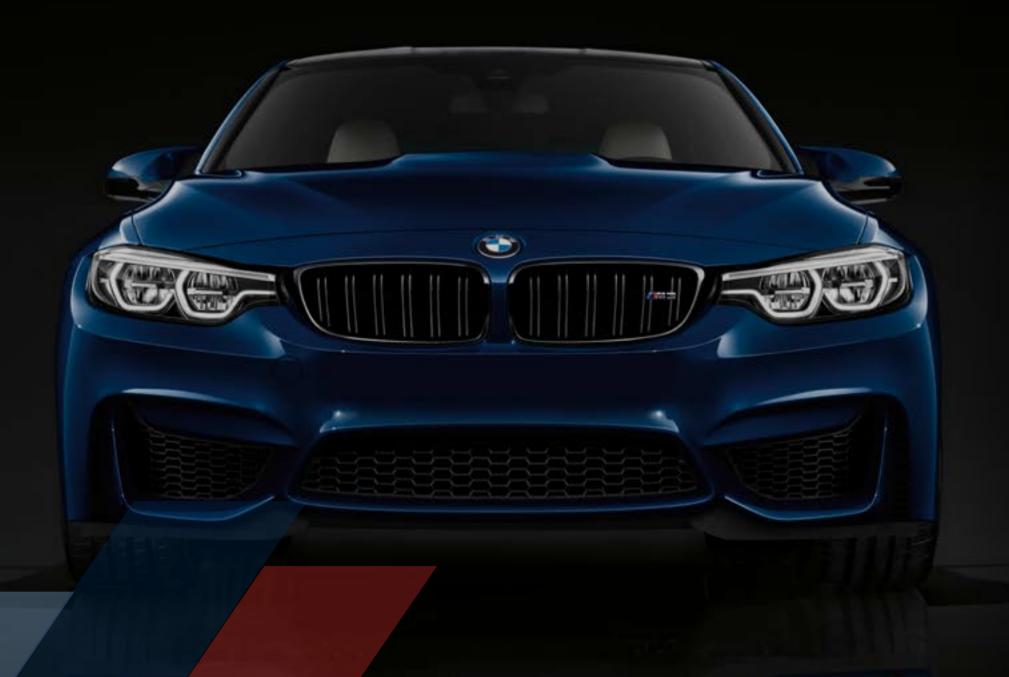

# **QUAD HEADLIGHTS**

Two sets of double round lights are cut off at the top, ensuring a focused view of the road.