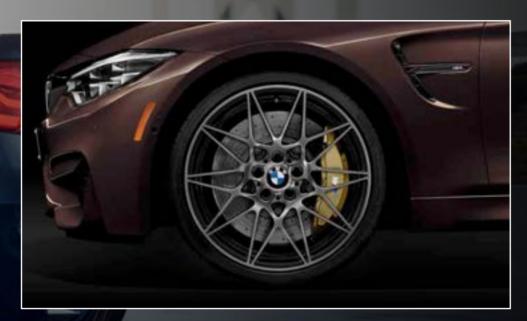

## Wheels

18" M V-spoke ferric grey wheels, style 513M

18 x 9.0 front, 18 x 10 rear; and 255/40 front, 275/40 rear performance <sup>1,2</sup> non run-flat<sup>3</sup> tires

19" M Double-spoke forged black wheels, style 437

19 x 9.0 front, 19 x 10 rear; and 255/35 front, 275/35 rear performance<sup>1,2</sup> non run-flat<sup>3</sup> tires

20" M Star-spoke forged wheels, style 666M

20 x 9.0 front, 20 x 10 rear; and 265/30 front, 285/30 rear performance<sup>1,2</sup> non run-flat<sup>3</sup> tires

20" M Star-spoke forged black wheels, style 666M

20 x 9.0 front, 20 x 10 rear; and 265/30 front, 285/30 rear performance<sup>1,2</sup> non run-flat<sup>3</sup> tires

19" M Double-spoke forged wheels, style 437M

19 x 9.0 front, 19 x 10 rear; and 255/35 front, 275/35 rear performance<sup>1,2</sup> non run-flat<sup>3</sup> tires

19" / 20" M Double-spoke forged wheels, style 437M

19 x 9.0 front, 20 x 10 rear; and 255/35 front, 285/30 rear performance<sup>1,2</sup> non run-flat<sup>3</sup> tires