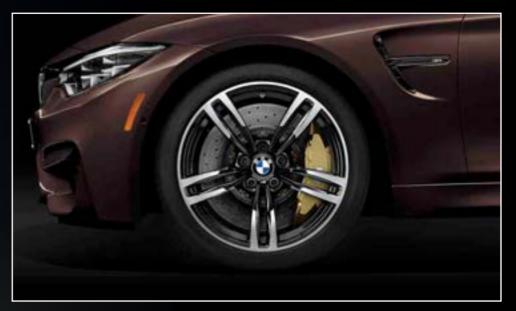

18" M Double-spoke bi-color wheels, style 719M

18 x 7.5 front, 18 x 8.0 rear; and 225/40 front, 245/35 rear performance<sup>1,2</sup> run-flat<sup>3</sup> tires

18 x 7.5; and 225/40 all-season<sup>1</sup> run-flat<sup>3</sup> tires