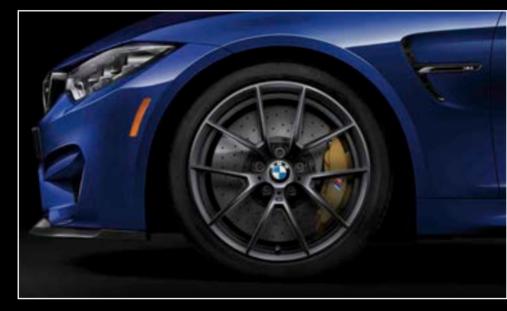

## **Technical data**

BMW M3

**Engine:** 3.0-liter M TwinPower Turbo inline 6-cylinder

**Output:** 425 hp @ 5500–7300 / 406 lb-ft @ 1850–5500

**0–60 mph (sec)**<sup>1</sup>: 3.9 [4.1]

Mileage (City/Highway/Combined)<sup>2</sup>: 17/24/20 [17/25/20]