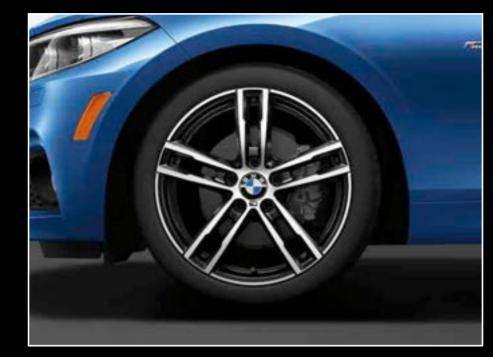

## Wheels

18" M Double-spoke jet black wheels, style 719M

18 x 7.5 front, 18 x 8.0 rear; and 225/40 front, 245/35 rear performance<sup>1,2</sup> run-flat<sup>3</sup> tires

18 x 7.5; and 225/40 all-season<sup>1</sup> run-flat<sup>3</sup> tires

18" M Double-spoke bi-color wheels, style 719M

18 x 7.5 front, 18 x 8.0 rear; and 225/40 front, 245/35 rear performance<sup>1, 2</sup> run-flat<sup>3</sup> tires

18 x 7.5; and 225/40 all-season<sup>1</sup> run-flat<sup>3</sup> tires