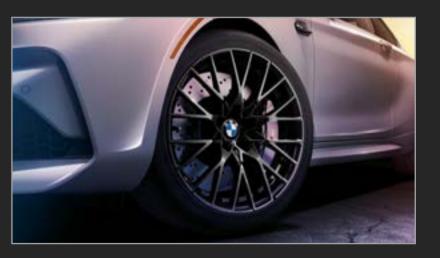

## Get the look

**C33** Hockenheim Silver Metallic

M brake calipers in silver

19" M Forged Black Y-Spoke wheels, style 788 M