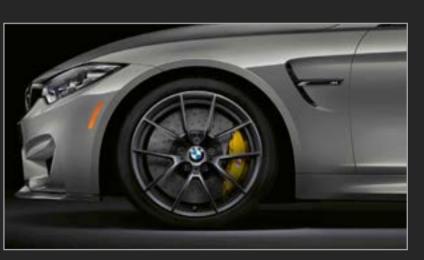

## Wheels

18" M V-spoke ferric grey wheels, style 513M

18 x 9.0 front, 18 x 10 rear; and 255/40 front, 275/40 rear performance <sup>1,2</sup> non run-flat<sup>3</sup> tires

19" M Double-spoke forged black wheels, style 437

19 x 9.0 front, 19 x 10 rear; and 255/35 front, 275/35 rear performance<sup>1,2</sup> non run-flat<sup>3</sup> tires

20" M Star-spoke forged wheels, style 666M

20 x 9.0 front, 20 x 10 rear; and 265/30 front, 285/30 rear performance<sup>1,2</sup> non run-flat<sup>3</sup> tires

20" M Star-spoke forged black wheels, style 666M

20 x 9.0 front, 20 x 10 rear; and 265/30 front, 285/30 rear performance<sup>1,2</sup> non run-flat<sup>3</sup> tires

19" M Double-spoke forged wheels, style 437M

19 x 9.0 front, 19 x 10 rear; and 255/35 front, 275/35 rear performance<sup>1,2</sup> non run-flat<sup>3</sup> tires

19" / 20" M Double-spoke forged wheels, style 437M

19 x 9.0 front, 20 x 10 rear; and 255/35 front, 285/30 rear performance<sup>1,2</sup> non run-flat<sup>3</sup> tires