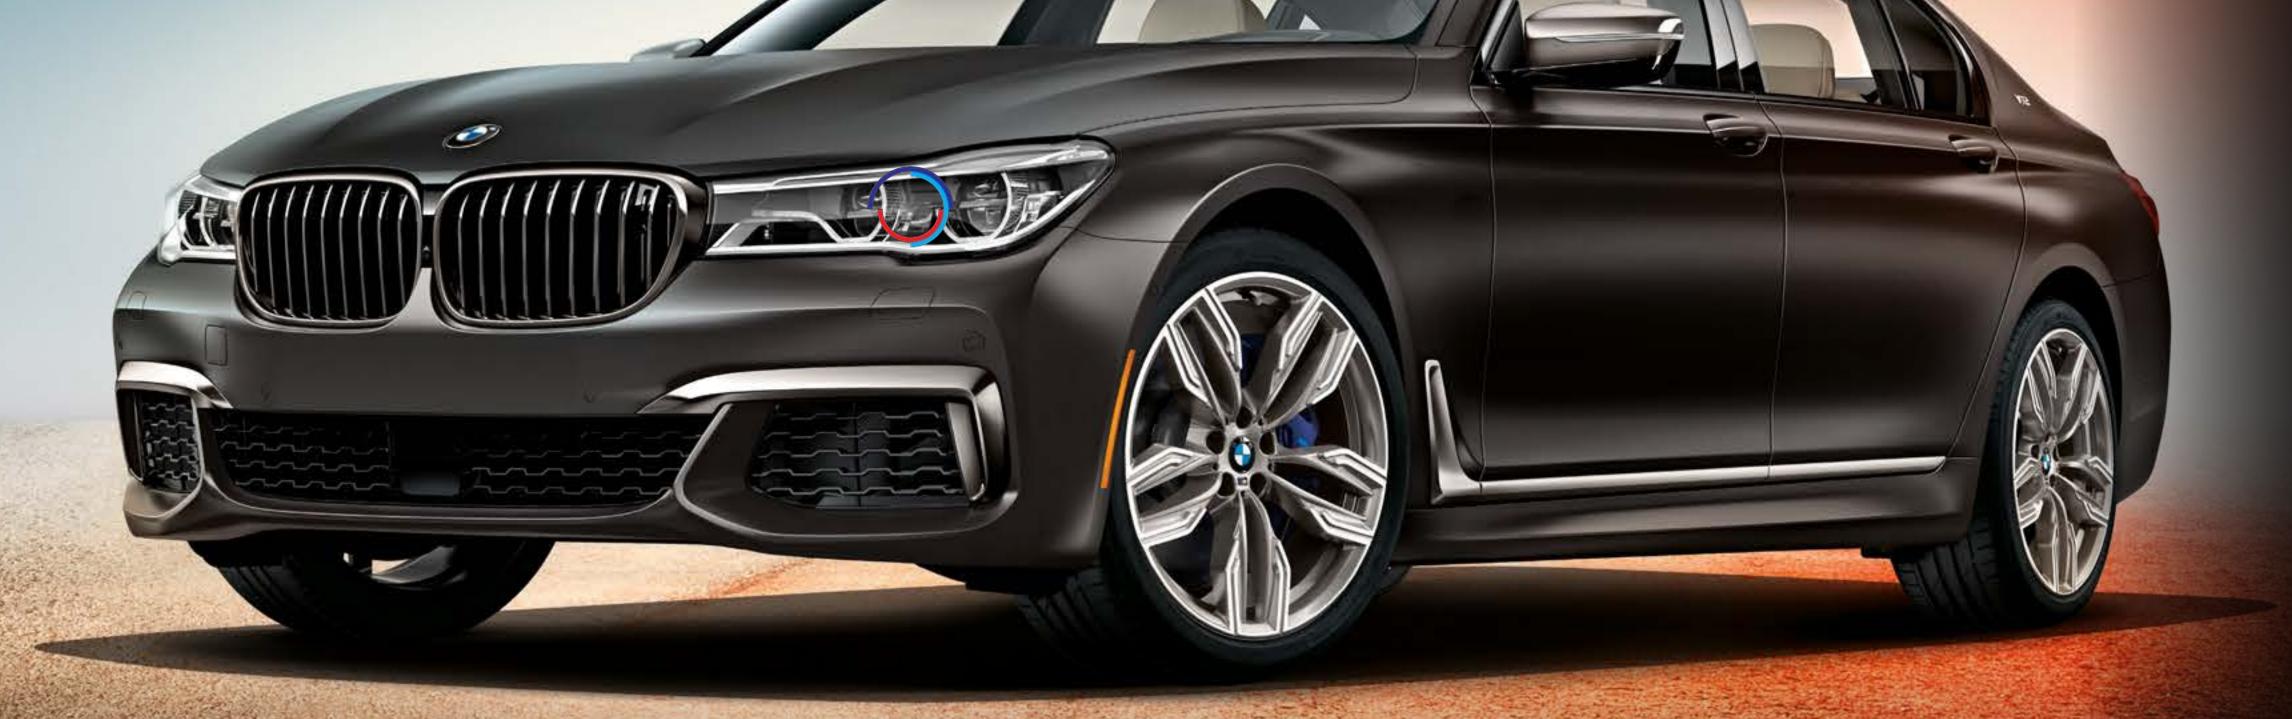

# **QUAD HEADLIGHTS**

Two sets of double round lights are cut off at the top, ensuring a focused view of the road.