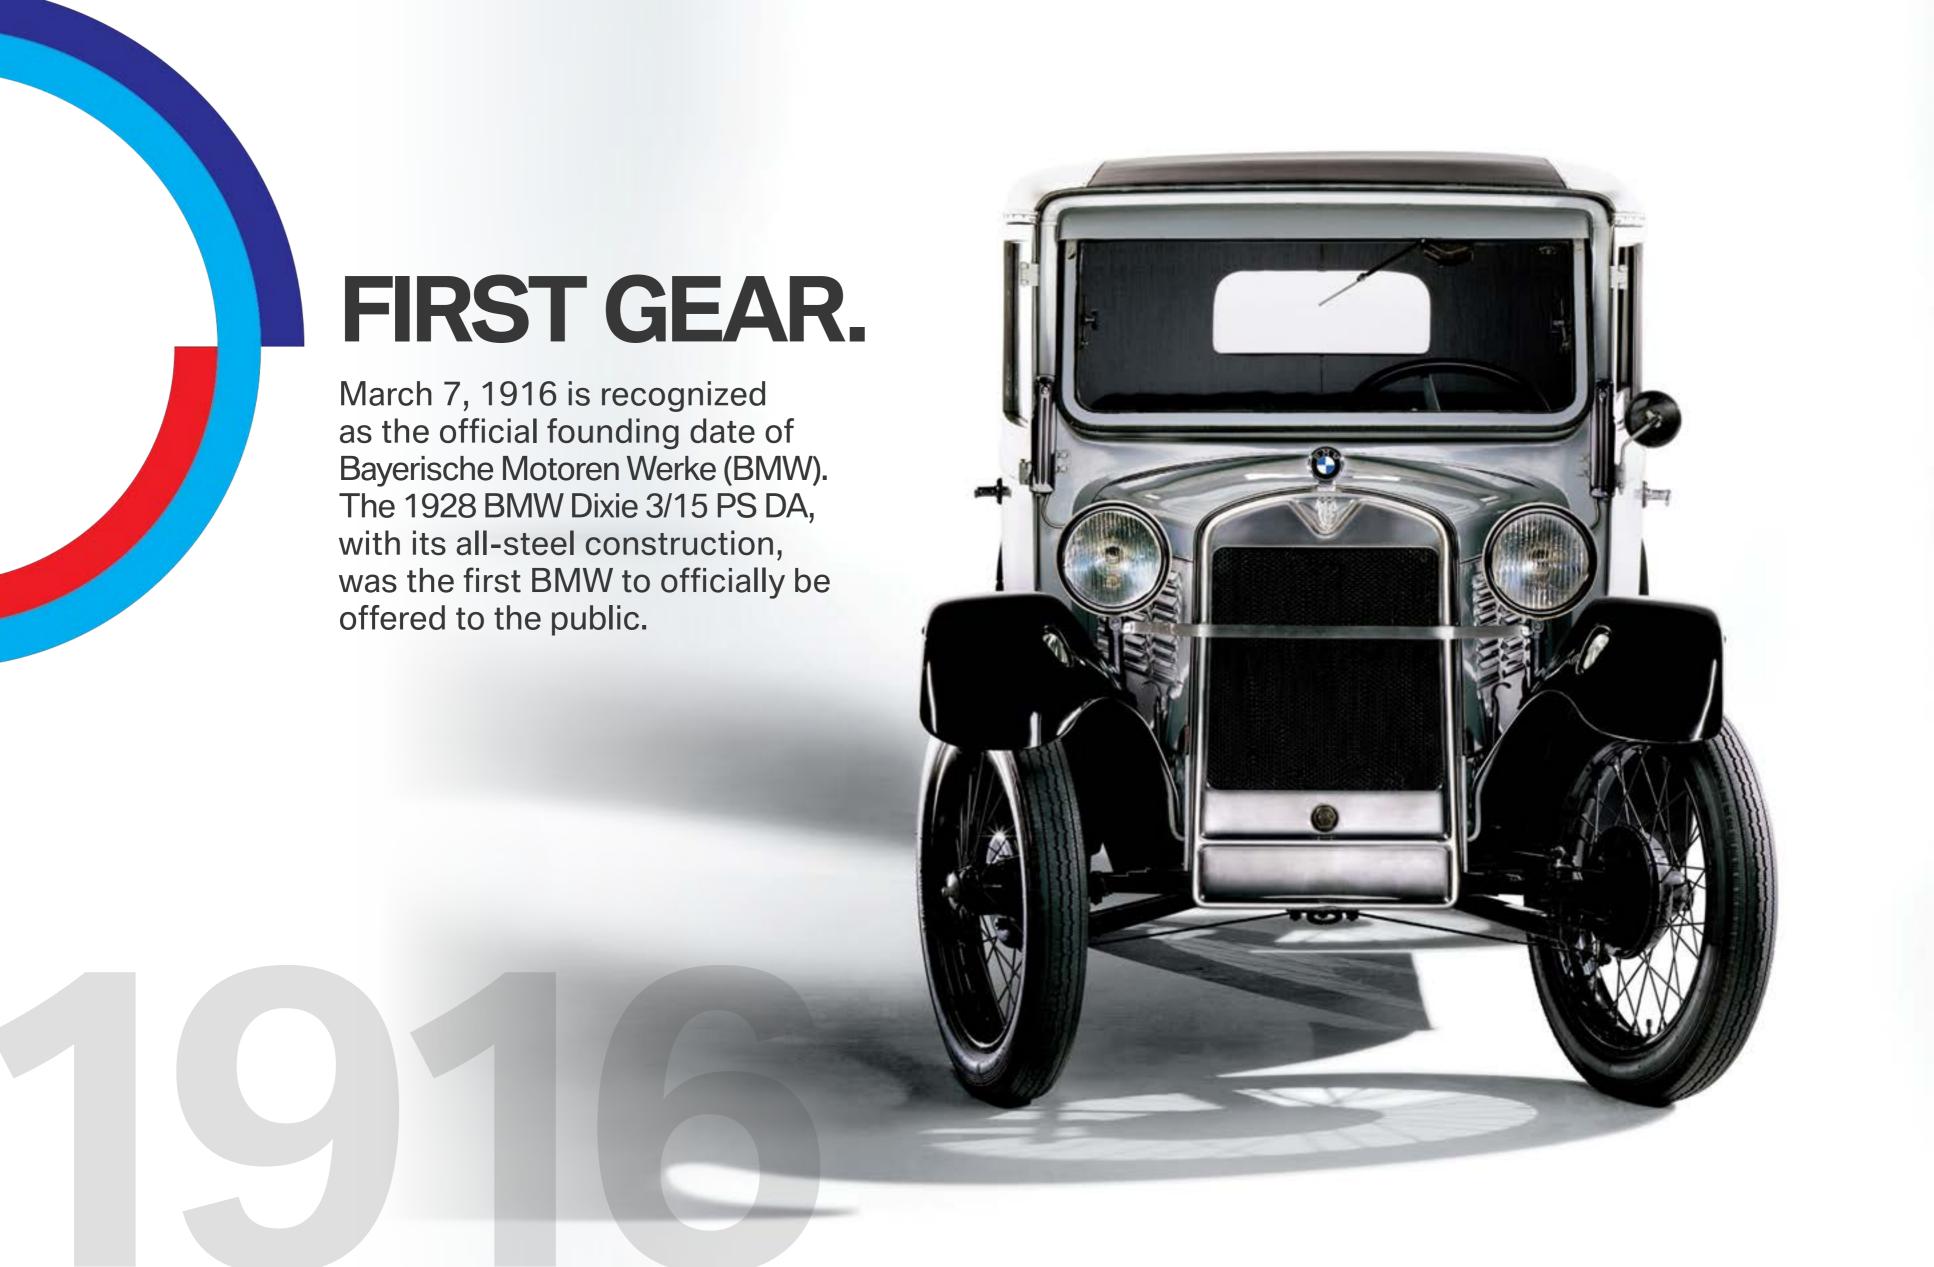

# "BUBBLE CAR" BOOM.

Nicknamed the "Bubble Car" because of its egg-shaped exterior, the BMW Isetta captured the hearts of the public. Over 160,000 Isettas were purchased in the Fifties, making it the best-selling BMW of that decade.