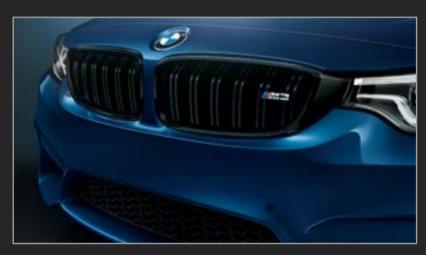

#### Get the look

**ZLR** Lime Rock Grey Metallic

Gloss Black Kidney Grilles

19" / 20" M Forged Black V-Spoke Wheels (Style 763M)