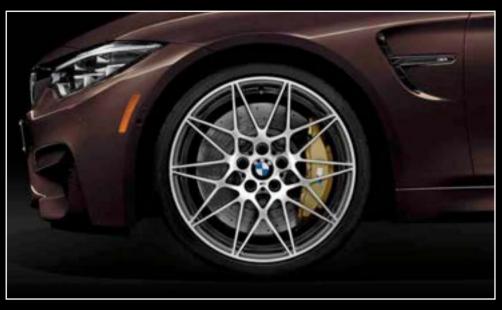

#### Get the look

**ZLR** Lime Rock Grey Metallic

Gloss Black Kidney Grilles

19" / 20" M Forged Black V-Spoke Wheels (Style 763M)