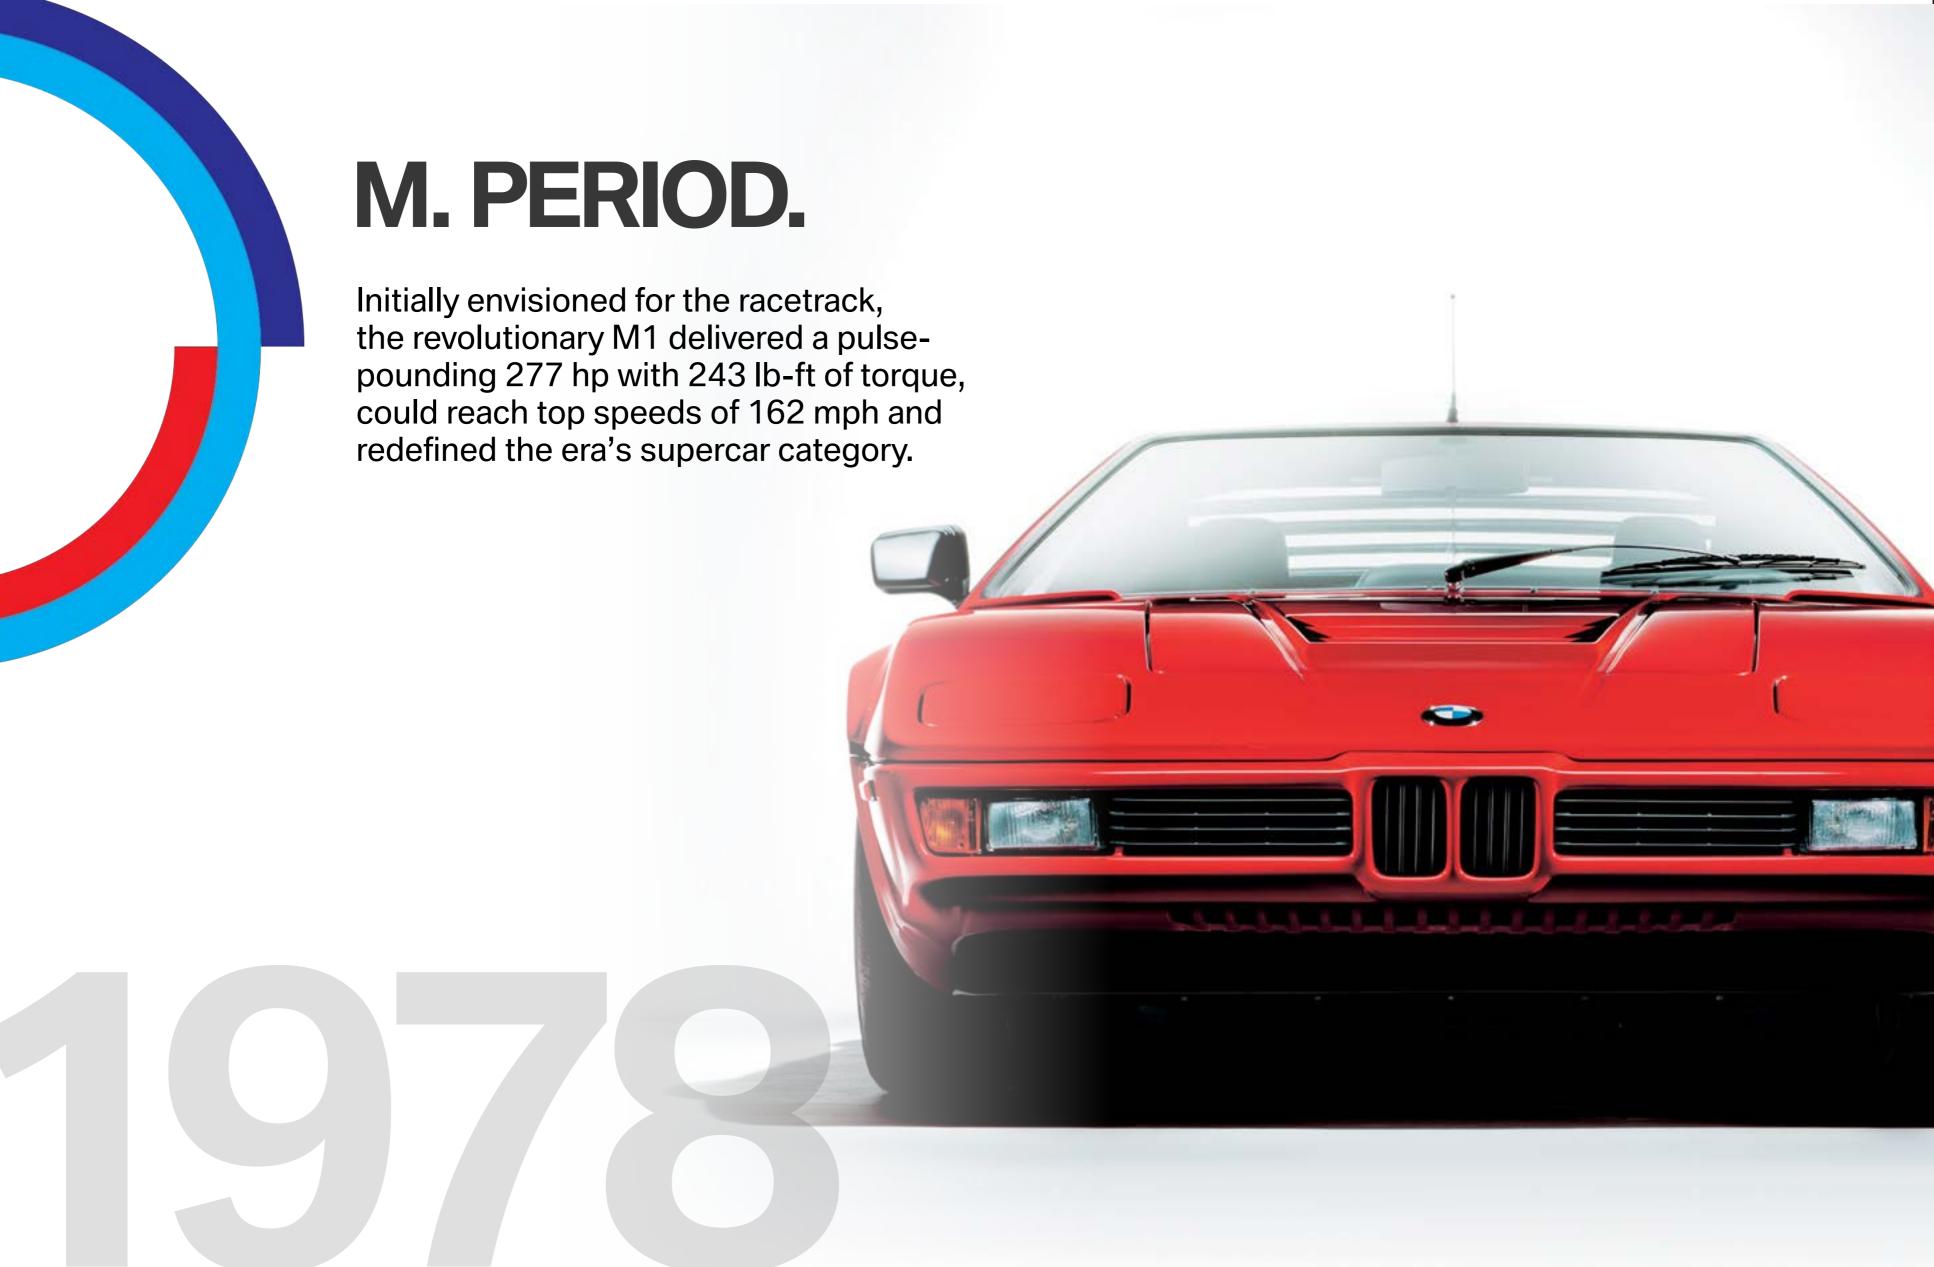

/ i3 Electric Performance





**BMW INDIVIDUAL** 

**BMW ALPINA** 

Uncompromising selection



M MOTORSPORT

Competing at the highest level



**BMW ACCESSORIES** 

Retrofitted adrenaline



**EURO DELIVERY** 

Make your delivery an event

**BMW FULLY LOADED** 



BMW PERFORMANCE DRIVING SCHOOL



**BMW MOTORRAD** The Ultimate Riding Machine®













# "BUBBLE CAR" BOOM.

Nicknamed the "Bubble Car" because of its egg-shaped exterior, the BMW Isetta captured the hearts of the public. Over 160,000 Isettas were purchased in the Fifties, making it the best-selling BMW of that decade.





# MAGNIFICENT SEVEN.

When the BMW 7 Series was launched, it was considered to be state-of-the-art technology. Each successive generation has interpreted the ethos of this iconic luxury sedan anew.





















# **AERODYNAMIC DESIGN**

Offers outstanding air resistance that boosts efficiency and reduces fuel consumption.



Great design is just the starting point for the powerful emotions that characterize the BMW experience. A total devotion to sophisticated aesthetics, from the unforgettable silhouette to the precise lines, forge the BMW visual identity and make every BMW a real head-turner.



# **QUAD HEADLIGHTS**

Two sets of double round lights are cut off at the top, ensuring a focused view of the road.





# GRIPPING POWER.

BMW xDrive intelligent all-wheel drive optimizes traction and enhances agility and stability on all types of road surfaces – even in tight curves. Utilizing sensors that measure wheel speed, steering angle and traction, xDrive seamlesly distributes