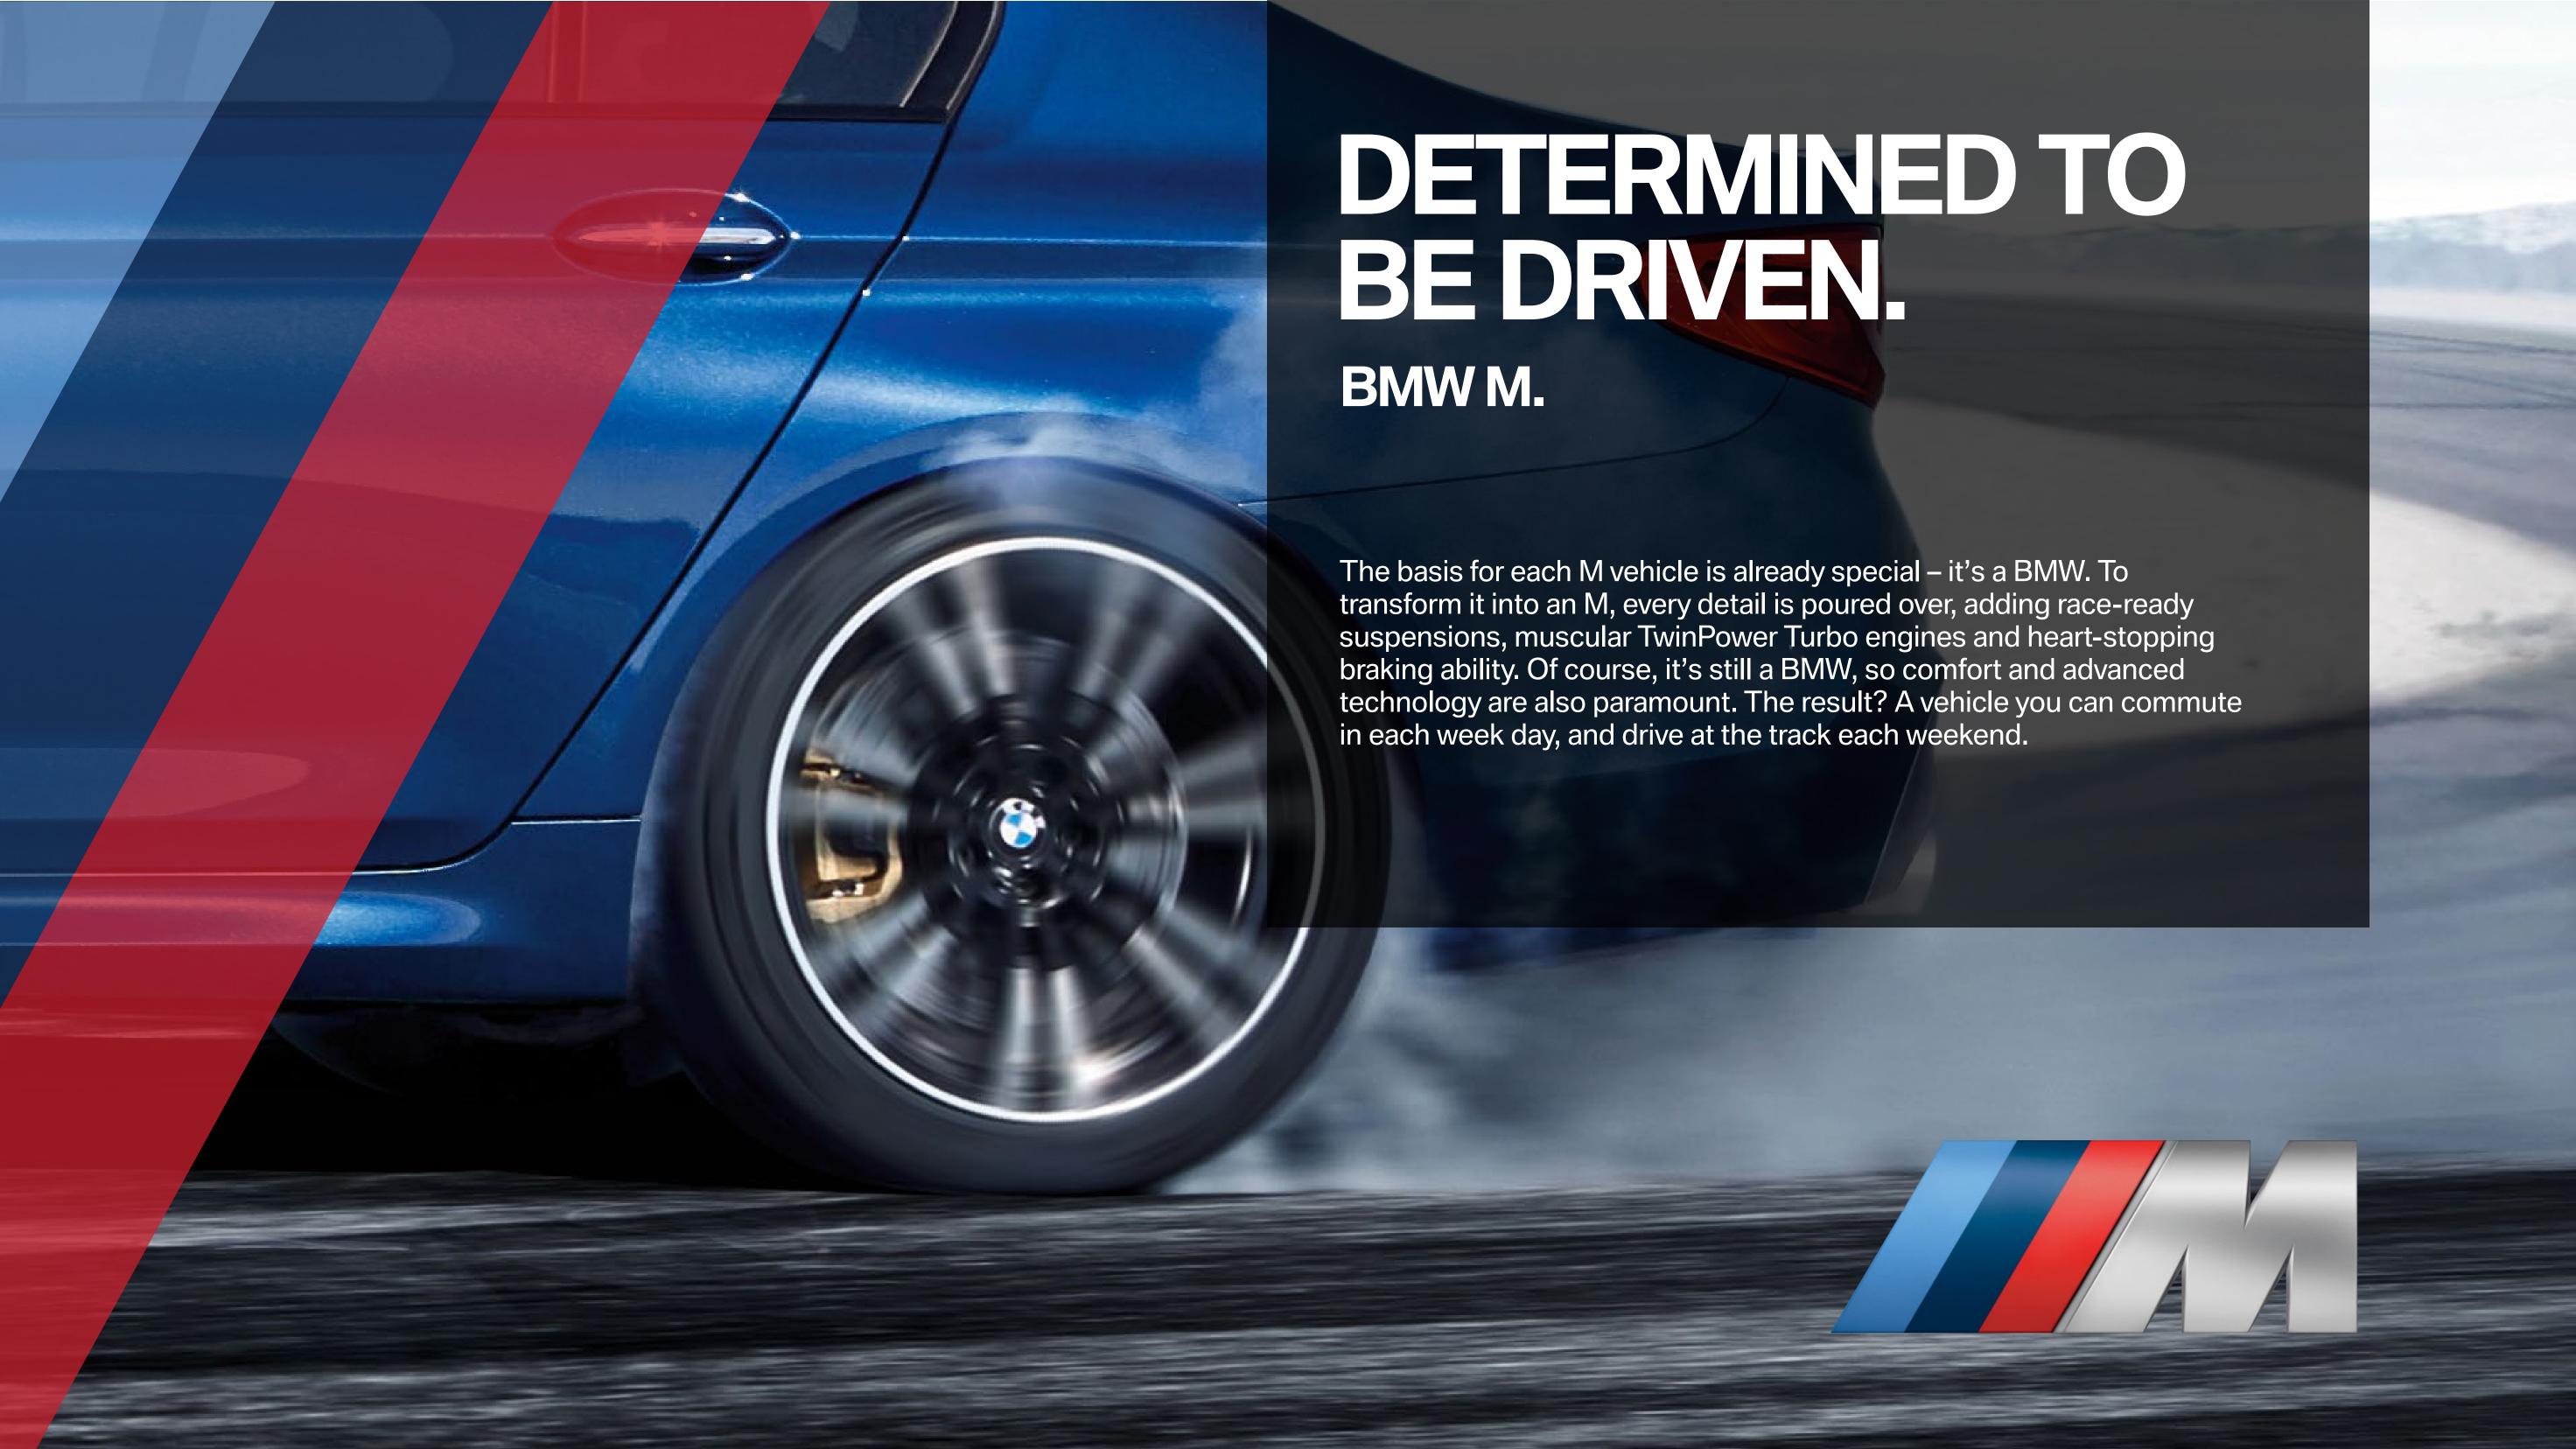

el drive optimizes traction and enhances agility and stability on all types of road surfaces – even in tight curves. Utilizing sensors that measure wheel speed, steering angle and traction, xDrive seamlesly distributes power between the front and rear axles. This allows each BMW to maintain its natural handling abilities in dry conditions, while self-adjusting when any loss of traction occurs or driving conditions change.











# ALLTHATYOU WISH FOR.

Innovation is always at your fingertips. The Touch Command tablet and Gesture Control – BMW's pioneering technology – along with nuanced light sources, direct and indirect, transform the interior of the BMW 7 Series into a modern lounge: a setting for relaxation, innovation and comfort. It's a ride in First Class, every time.















## **Exterior colors**



300 Alpine White (NonMetallic)



**B39** Mineral Grey Metallic



A75 Melbourne Red Metallic



C1X Sunset Orange Metallic



**475** Black Sapphire Metallic



**B45** Estoril Blue Metallic

#### MOOD MHANCER.

TRM205

The BMW M240i Convertible has all the M Performance enhancements of the Coupe, plus the ability to put the top down at the touch of a button. Adding xDrive intelligent all-wheel drive will keep your BMW M240i planted in all weather conditions while adding grip off the starting line.

Not all features are available on all models. Get the latest information on standard and optional features, packages and technical specifications. Visit **bmwusa.com** and select the BMW model of your choice.

# 475 Black Sapphire Metallic

Get the look

features.