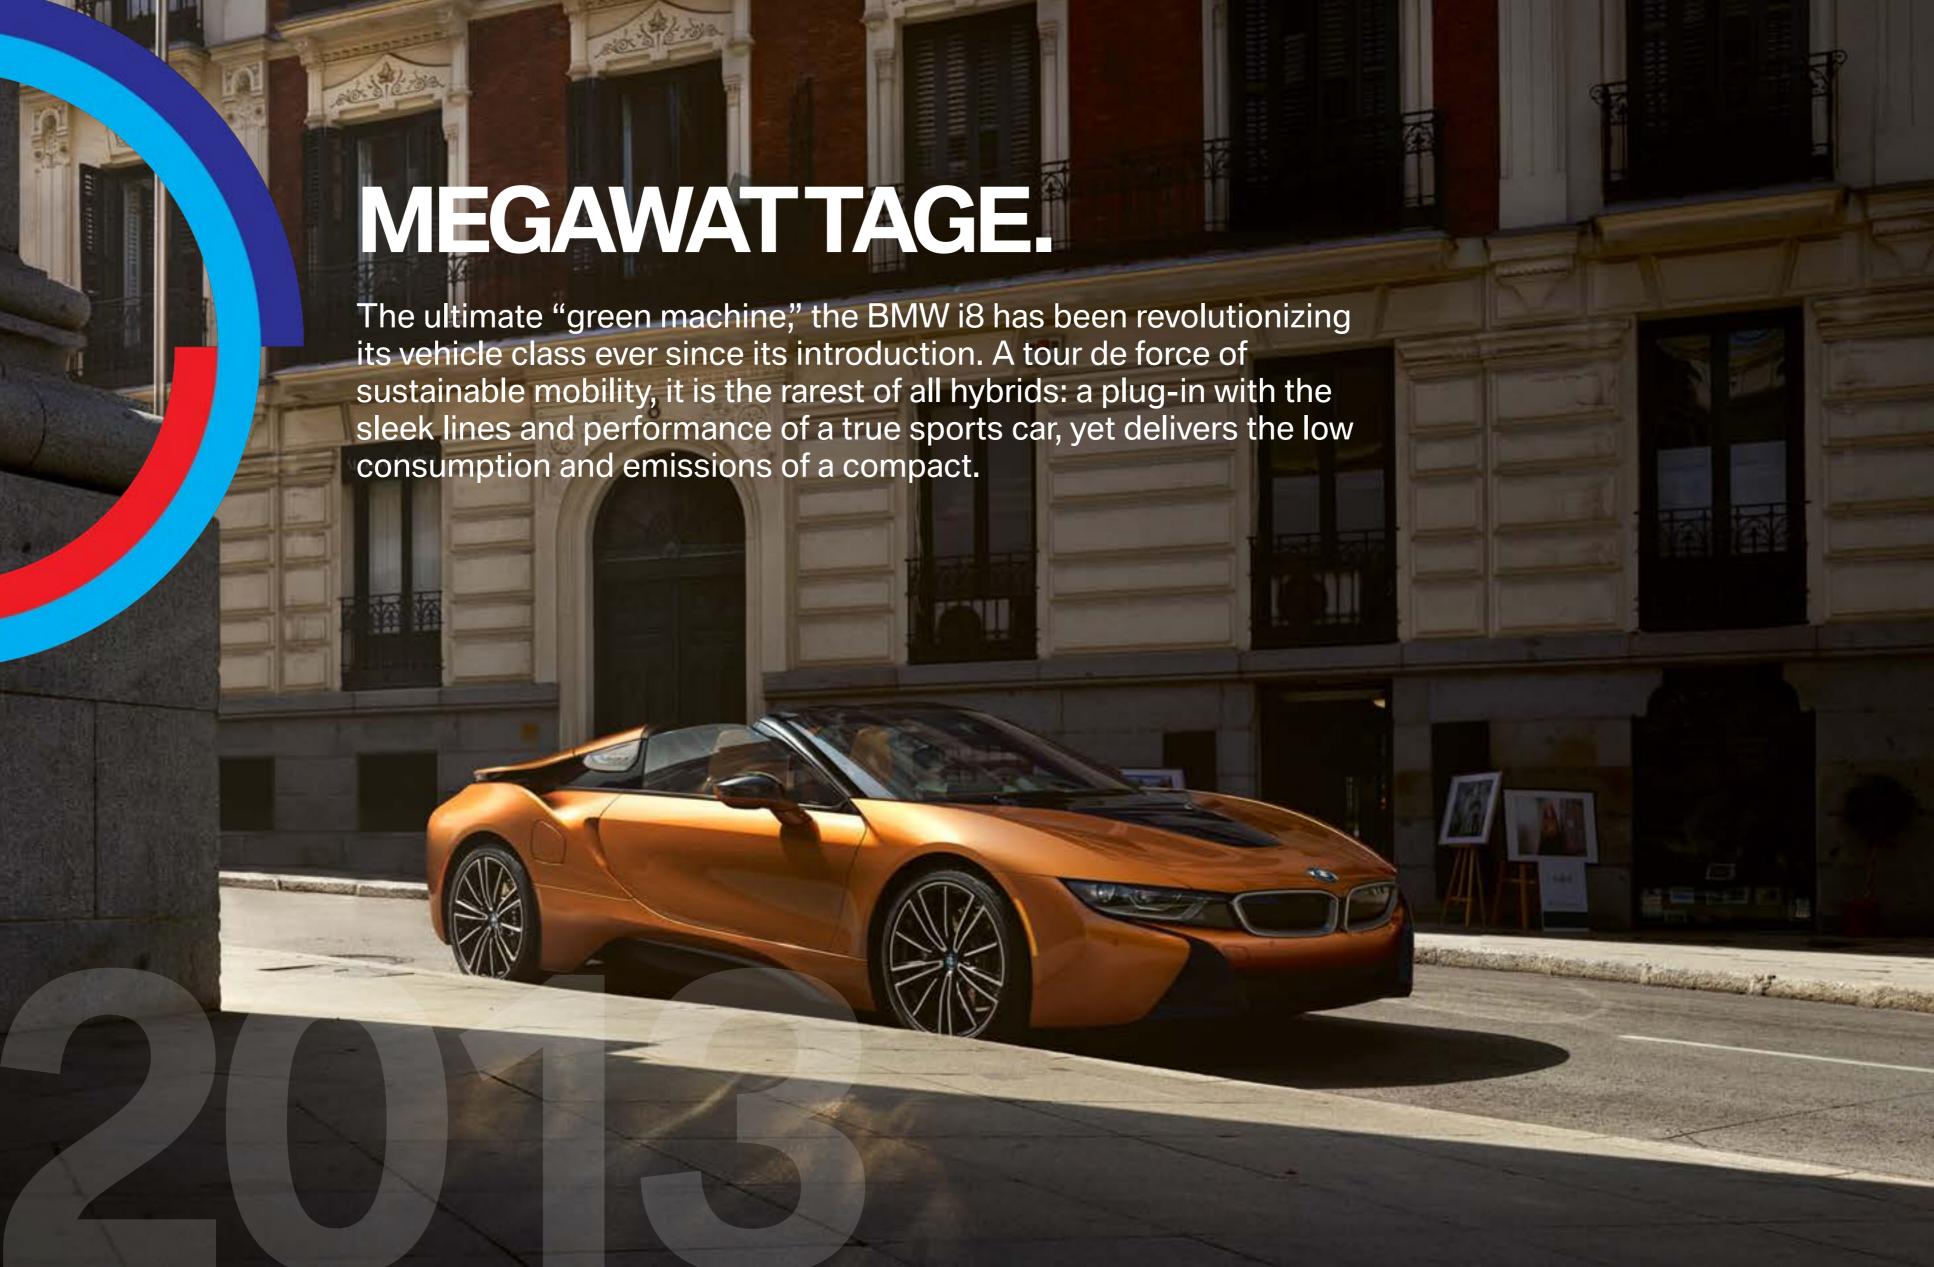

# "BUBBLE CAR" BOOM.

Nicknamed the "Bubble Car" because of its egg-shaped exterior, the BMW Isetta captured the hearts of the public. Over 160,000 Isettas were purchased in the Fifties, making it the best-selling BMW of that decade.