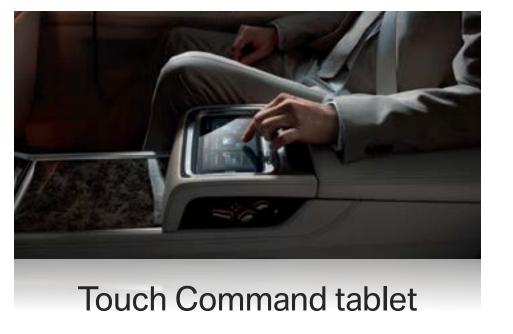

# ALLTHATYOU WISH FOR.

Innovation is always at your fingertips. The Touch Command tablet and Gesture Control – BMW's pioneering technology – along with nuanced light sources, direct and indirect, transform the interior of the BMW 7 Series into a modern lounge: a setting for relaxation, innovation and comfort. It's a ride in First Class, every time.