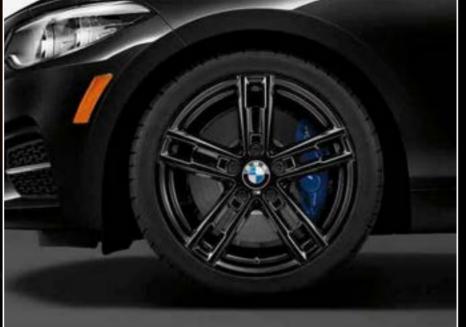

# Wheels

18" M Double-spoke jet black wheels, style 719M

18 x 7.5 front, 18 x 8.0 rear; and 225/40 front, 245/35 rear performance<sup>1,2</sup> run-flat<sup>3</sup> tires

18 x 7.5; and 225/40 all-season<sup>1</sup> run-flat<sup>3</sup> tires

18" M Double-spoke bi-color wheels, style 719M

18 x 7.5 front, 18 x 8.0 rear; and 225/40 front, 245/35 rear performance<sup>1,2</sup> run-flat<sup>3</sup> tires

18 x 7.5; and 225/40 all-season<sup>1</sup> run-flat<sup>3</sup> tires