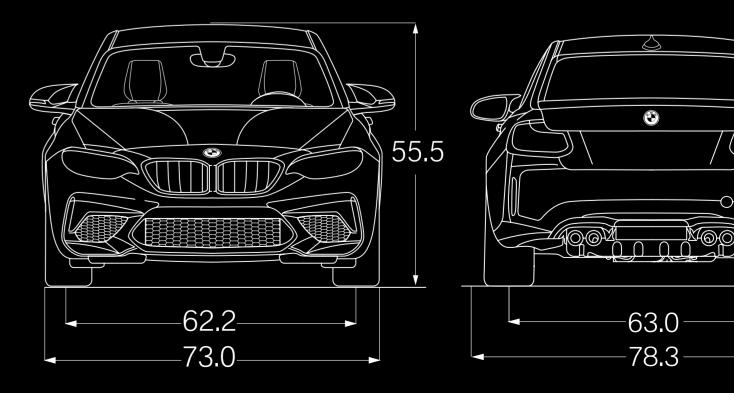

### **Dimensions**

<sup>&</sup>lt;sup>2</sup>EPA-estimated figures are for comparison purposes only. Please go to bmwusa.com for the most up-to-date fuel consumption information. Your actual mileage will vary, depending on speed, driving habits, trip length and driving conditions; actual mileage may be lower.