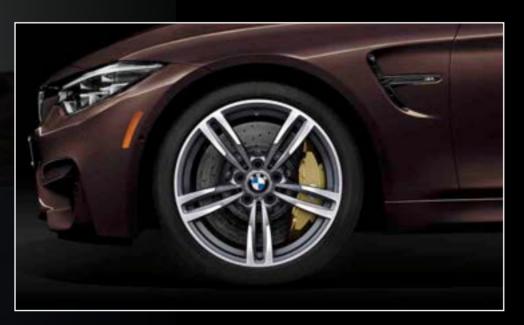

## Wheels

18" M V-spoke ferric grey wheels, style 513M

18 x 9.0 front, 18 x 10 rear; and 255/40 front, 275/40 rear performance <sup>1,2</sup> non run-flat<sup>3</sup> tires

19" M Double-spoke forged black wheels, style 437

19 x 9.0 front, 19 x 10 rear; and 255/35 front, 275/35 rear performance<sup>1,2</sup> non run-flat<sup>3</sup> tires

20" M Star-spoke forged wheels, style 666M

20 x 9.0 front, 20 x 10 rear; and 265/30 front, 285/30 rear performance<sup>1,2</sup> non run-flat<sup>3</sup> tires

20" M Star-spoke forged black wheels, style 666M

20 x 9.0 front, 20 x 10 rear; and 265/30 front, 285/30 rear performance<sup>1,2</sup> non run-flat<sup>3</sup> tires

19" M Double-spoke forged wheels, style 437M

19 x 9.0 front, 19 x 10 rear; and 255/35 front, 275/35 rear performance<sup>1,2</sup> non run-flat<sup>3</sup> tires

19" / 20" M Double-spoke forged wheels, style 437M

19 x 9.0 front, 20 x 10 rear; and 255/35 front, 285/30 rear performance<sup>1,2</sup> non run-flat<sup>3</sup> tires