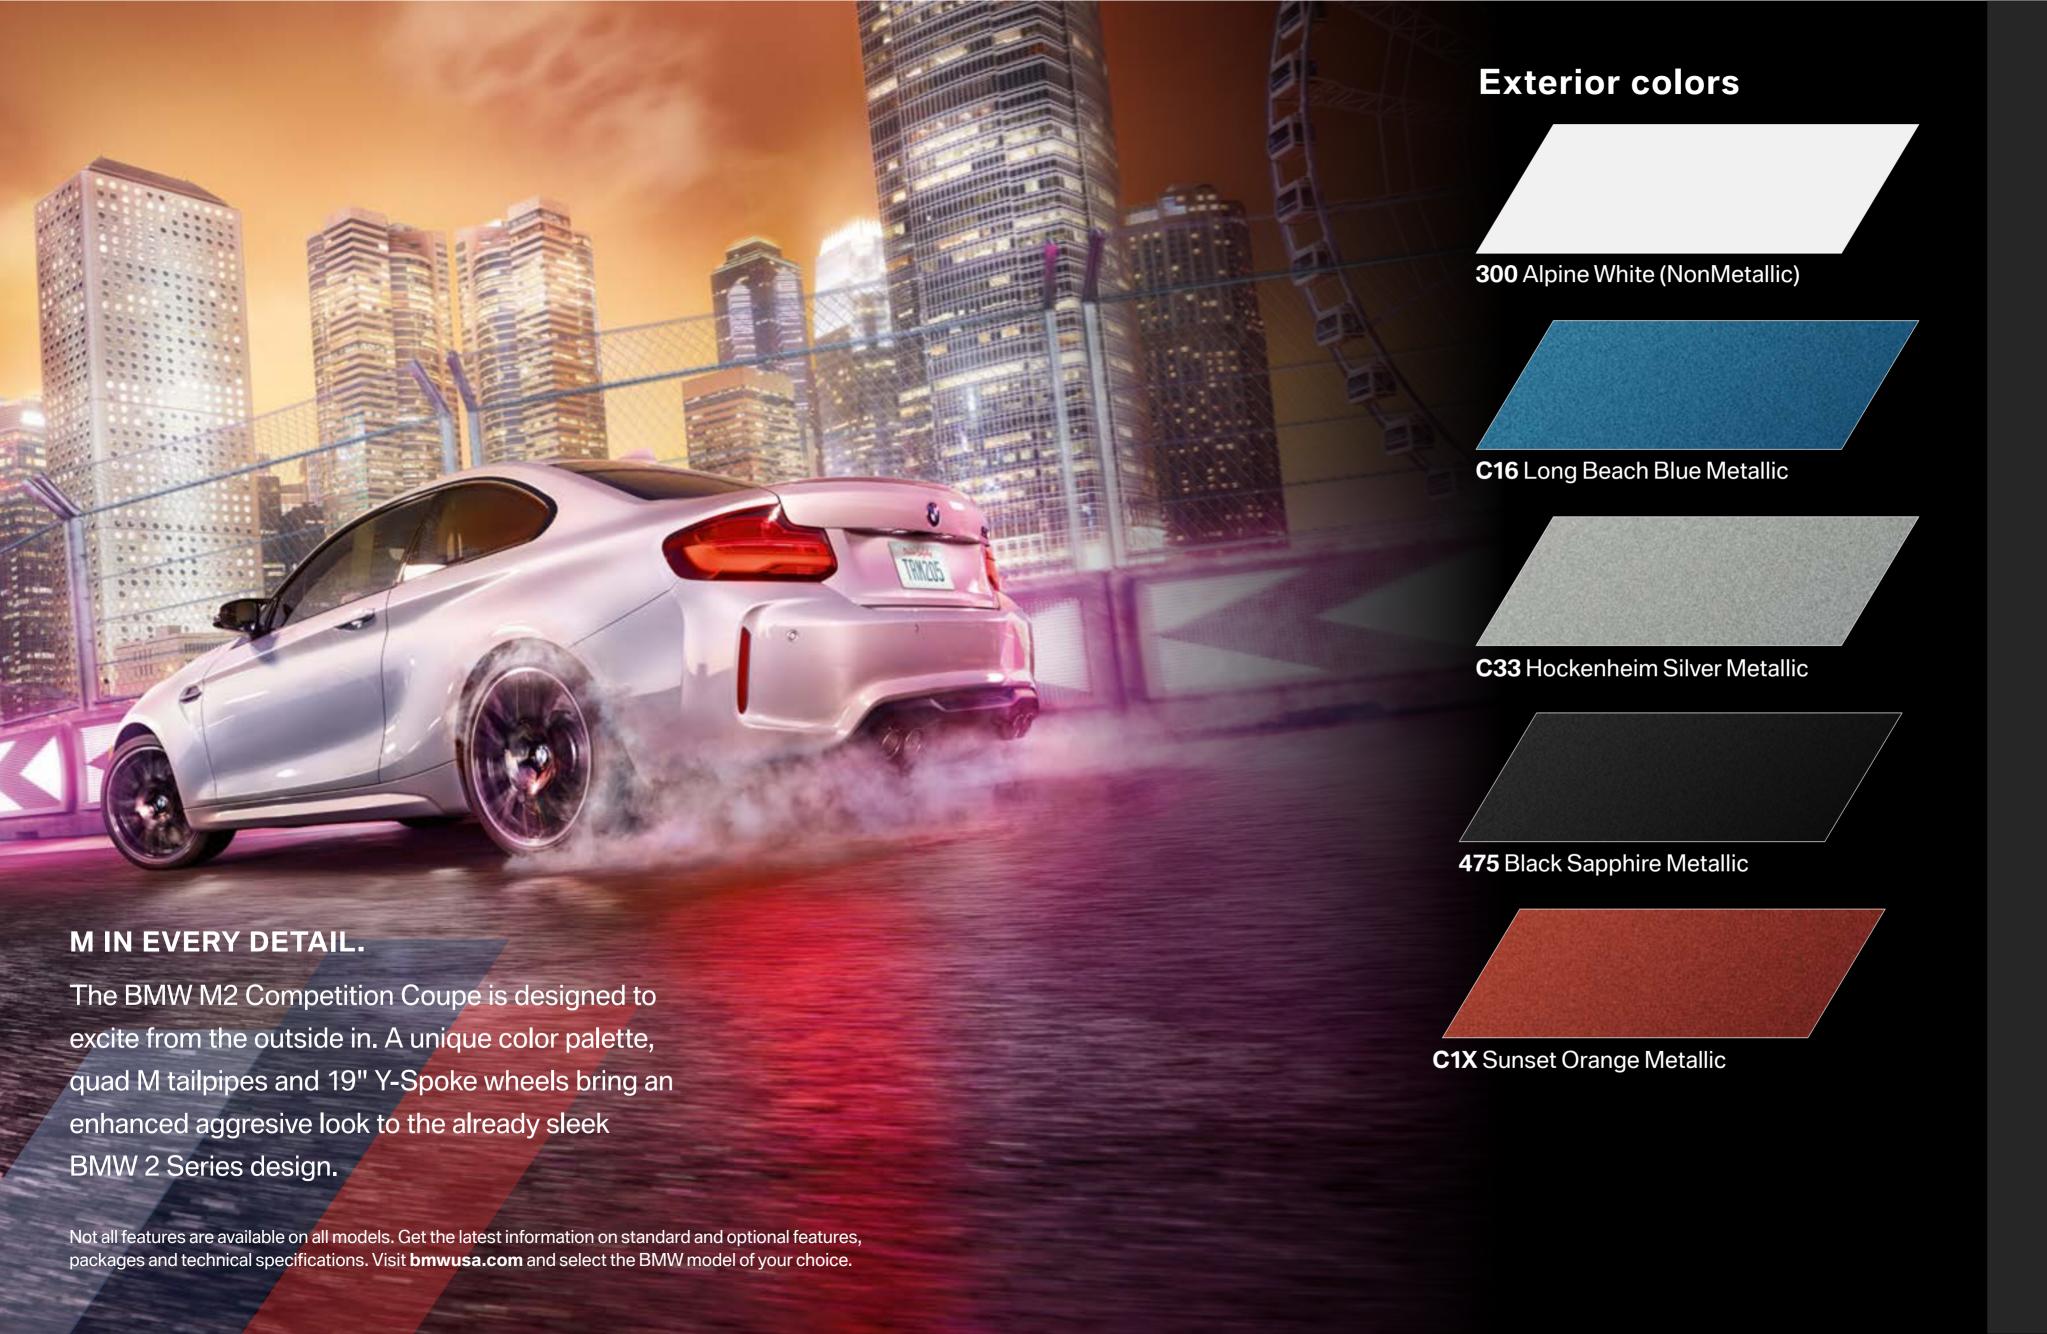

From the new M Sport seats taken from the BMW M3 that hold you firmly in place during spirited driving, to the tri-colored M stripes on the safety-belt straps, the BMW M2 Competition Coupe is here to bring out your motorsport passion.

# **Exterior colors** 300 Alpine White (NonMetallic) X10 Tanzanite Blue Metallic **A96** Mineral White Metallic **B67** Austin Yellow Metallic **ZLR** Lime Rock Grey Metallic **B68** Yas Marina Blue Metallic 475 Black Sapphire Metallic X12 Smoked Topaz Metallic **ZFY** Frozen Dark Blue II **B51** San Marino Blue Metallic X08 Champagne Quartz Metallic THE ULTIMATE M3. Meet the BMW M3 CS, the ultimate expression of **A29** Silverstone Metallic **\$34** Azurite Black Metallic the breed. With 453 hp from its M TwinPower Turbo engine, unique forged light alloy wheels (style 763M) and carbon fiber aero elements throughout, its intent is clear. Are you ready? **C1H** Sakhir Orange II Metallic **B39** Mineral Grey Metallic Not all features are available on all models. Get the latest information on standard and optional features, packages and technical specifications. Visit bmwusa.com