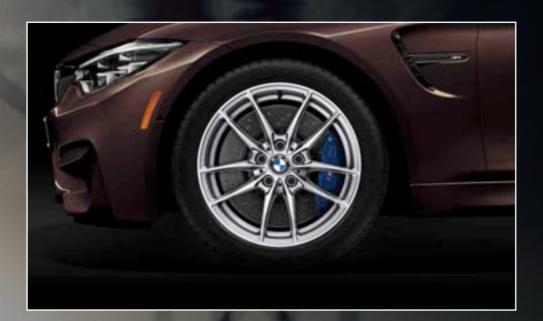

# Wheels

18" M Double-spoke jet black wheels, style 719M

18 x 7.5 front, 18 x 8.0 rear; and 225/40 front, 245/35 rear performance<sup>1,2</sup> run-flat<sup>3</sup> tires

18 x 7.5; and 225/40 all-season<sup>1</sup> run-flat<sup>3</sup> tires