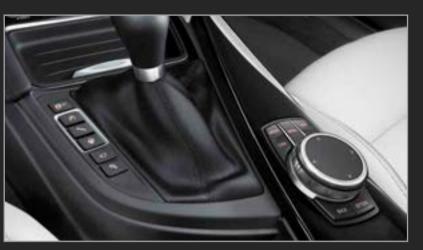

# RACE SPACE.

Sit in the 10-way power sport seats. Grab the thick rim of the M sport steering wheel. Glance down at the extended gauge cluster. Tap the paddle shifter at your fingertip's reach. Finally, smile; you've reached driving nirvana.

#### Get the look

Love the look shown here? You can get it with these features.

M Steering Wheel

iDrive 6.0

MDB2 Black Dakota Leather with blue stitching

Leather: Leather on all seating surfaces; other components may be Leather or SensaTec.